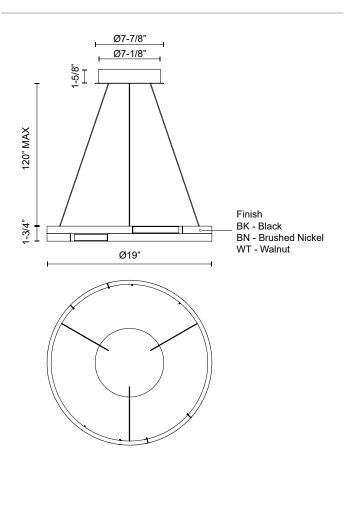

## SPECIFICATION DETAILS

\* For custom options, consult factory for details.

| Fixture Dimensions   | D19" x H1-3/4"                                             |  |
|----------------------|------------------------------------------------------------|--|
| Light Source         | LED with DC Driver                                         |  |
| Wattage              | 46W                                                        |  |
| Total Lumens         | 3910lm                                                     |  |
| Delivered Lumens     | BN-1835lm                                                  |  |
| Voltage              | 120V                                                       |  |
| Color Temperature    | 3000К                                                      |  |
| CRI (Ra)             | 90CRI                                                      |  |
| Optional Color Temps | 2700K - 5000K Available, Minimum Order Quantities<br>Apply |  |
| LED Rated Life       | 50,000 hours                                               |  |
| Dimming              | 100% - 10%, TRIAC or ELV Dimmer (Not Included)             |  |
| Diffuser Details     | Frosted acrylic diffuser                                   |  |
| Adjustable           | Yes                                                        |  |
| Wire Length          | 120" Max                                                   |  |
| Wire Type            | Color Matching Coaxial Wire                                |  |
| Minimum Hang Height  | 15"                                                        |  |
| Location             | Dry                                                        |  |
| Warranty             | 5 Years                                                    |  |
| Canopy Dimensions    | D7-7/8" x H1-5/8"                                          |  |