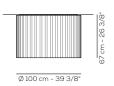

## **UP SKR 100**

lb 22 ft³ 37.43

Product code composition

| SKIRT diffuser INCLUDED |             |                 |        |                |        |                                             |
|-------------------------|-------------|-----------------|--------|----------------|--------|---------------------------------------------|
| Туре                    | Article     | Exterior I      | Net Fa | bric Colours   | Source |                                             |
| UP                      | SKR 100 E26 | NE black<br>net | ВС     | white          | E26    | 3 x Max 17W LED or<br>3 x Max 26W fl uo     |
| 1                       | SKR 100 LED | XX no<br>black  |        | orange         | LED    | GU24 3x15W - included<br>120Vac - CRI 80    |
|                         |             |                 | BL     | blue           |        | diffused beam - 2700K<br>4800 lm - 107 lm/W |
|                         |             |                 | GR     | light<br>grey  |        | TRAILING EDGE LED                           |
|                         |             |                 | RS     | red            |        |                                             |
|                         |             |                 | VE     | light<br>green |        |                                             |

DRY LOCATION

example composition code

UP |SKR100E26 |XX |GR |

Available colors

вс White

AR Orange

BL Blue

GR Light grey