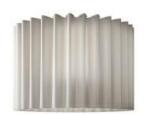

## UPSKR100

Design by Manuel Vivian

Collection of ceiling lamps in flame-retardant TREVIRA®CS fabric (100% polyester Glow wire 960 °C), available in several sizes and colors. The fabric can also come in a doublelayer version with an exterior black net fabric.

## **UP SKR 100**

lb 22 ft³ 37.43

Product code composition

| SKIRT diffuser INCLUDED |             |                 |        |                |        |                                             |
|-------------------------|-------------|-----------------|--------|----------------|--------|---------------------------------------------|
| Туре                    | Article     | Exterior I      | Net Fa | bric Colours   | Source |                                             |
| UP                      | SKR 100 E26 | NE black<br>net | ВС     | white          | E26    | 3 x Max 17W LED or<br>3 x Max 26W fl uo     |
| 1                       | SKR 100 LED | XX no<br>black  |        | orange         | LED    | GU24 3x15W - included<br>120Vac - CRI 80    |
|                         |             |                 | BL     | blue           |        | diffused beam - 2700K<br>4800 lm - 107 lm/W |
|                         |             |                 | GR     | light<br>grey  |        | TRAILING EDGE LED                           |
|                         |             |                 | RS     | red            |        |                                             |
|                         |             |                 | VE     | light<br>green |        |                                             |