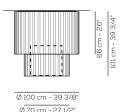

## **UPSK1002**

Ib 35.27 ft3 37.43

Product code composition

**SKIRT** diffuser INCLUDED

| State unuser involoped |              |                    |               |        |        |                                                                                         |
|------------------------|--------------|--------------------|---------------|--------|--------|-----------------------------------------------------------------------------------------|
| Туре                   | Article      | Exterior Net       | Fabric C      | olours | Source | e                                                                                       |
| UP                     | SK 100 2 E26 | NE black<br>net    | BC white      | e      | E26    | 3 x Max 17W LED or<br>3 x Max 26W fl uo                                                 |
| ı                      | SK 100 2 LED | XX no<br>black net | AR oran       | ge     | LED    | GU24 3x15W - included<br>120Vac - CRI 80<br>diffused beam - 2700K<br>4800 lm - 107 lm/W |
|                        |              |                    | BL blue       |        |        |                                                                                         |
|                        |              |                    | GR light grey |        |        | + TRAILING EDGE PHASE CUT                                                               |
|                        |              |                    | RS red        |        |        |                                                                                         |
|                        |              |                    | VE light gree | n      |        |                                                                                         |