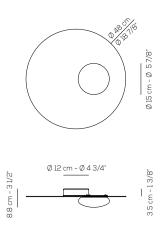

## **UP KWIC 48**

lb 4.96 ft<sup>3</sup> 2.61

Product code composition

KWIC / DRIVER INCLUDED / application: both as ceiling or wall lamp

example composition code UP KWIC 48 XX XX LED