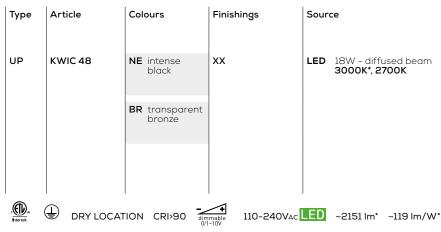

## Ratings

- •Built in LED module
- •CCT 3000 K
- diffused beam
- ·Surface installation over holes
- •Supply voltage ~110-240V
- Switch mode: on-off
- •Aluminum-Steel body

## **UP KWIC 48**

lb 4.96 ft<sup>3</sup> 2.61

Product code composition

KWIC / DRIVER INCLUDED / application: both as ceiling or wall lamp

example composition code UP KWIC 48 XX XX LED

## Available colors

BR Trasparent bronze

BC White

UPKWIC48 \_ \_ XXLED

CUSTOMER

NOTES

NOTICE: Luminous flux (Im) and efficacy (Im/W) for all built in LED luminaires is based on nominal ratings of the LED sources. Technical data could be subject to alteration without notice. Axo Light does not provide legal guarantee for the accuracy of this data sheet.