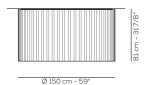

## **UP SKR 150**

lb 55.11 ft3 89.69

Product code composition

**SKIRT** diffuser INCLUDED

| SKIKI | dilluser included |              |                 |                |                |        |                                                                                         |
|-------|-------------------|--------------|-----------------|----------------|----------------|--------|-----------------------------------------------------------------------------------------|
| Туре  | Article           | Exterior Net |                 | Fabric Colours |                | Source |                                                                                         |
| UP    | SKR 150 E26       | NE           | black<br>net    | вс             | white          | E26    | 4 x Max 17W LED or<br>4 x Max 26W fl uo                                                 |
| ı     | SKR 150 LED       | XX           | no<br>black net | AR             | orange         | LED    | GU24 4x15W - included<br>120Vac - CRI 80<br>diffused beam - 2700K<br>6400 lm - 107 lm/W |
|       |                   |              |                 | BL             | blue           |        |                                                                                         |
|       |                   |              |                 | GR             | light<br>grey  |        | + TRAILING EDGE PHASE CUT                                                               |
|       |                   |              |                 | RS             | red            |        |                                                                                         |
|       |                   |              |                 | VE             | light<br>green |        |                                                                                         |