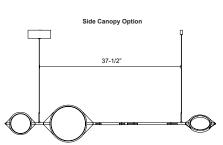

## SPECIFICATION DETAILS

\* For custom options, consult factory for details.

| Fixture Dimensions   | L55-5/8" x W9-3/4" x H3-1/4"                               |
|----------------------|------------------------------------------------------------|
| Light Source         | LED with DC Driver                                         |
| Wattage              | 35W                                                        |
| Total Lumens         | 2975Im                                                     |
| Delivered Lumens     | BK-2035lm*                                                 |
| Voltage              | 120V                                                       |
| Color Temperature    | 3000K                                                      |
| CRI (Ra)             | 90CRI                                                      |
| Optional Color Temps | 2700K - 5000K Available, Minimum Order Quantities<br>Apply |
| LED Rated Life       | 50,000 hours                                               |
| Dimming              | 100% - 10%, TRIAC or ELV Dimmer (Not Included)             |
| Diffuser Details     | Frosted Silicone Diffuser                                  |
| Adjustable           | Yes                                                        |
| Wire Length          | 120" Max                                                   |
| Wire Type            | Black Coaxial Wire                                         |
| Minimum Hang Height  | 8"                                                         |
| Location             | Dry                                                        |
| Warranty             | 5 Years                                                    |
| Canopy Dimensions    | D7-1/8" x H1-5/8"                                          |
| Finish Option(s)     | Black                                                      |
|                      |                                                            |