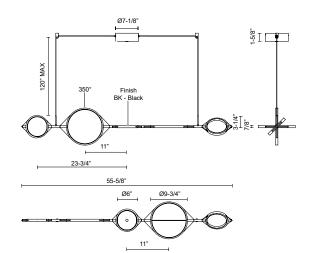

## SPECIFICATION DETAILS

\* For custom options, consult factory for details.

| Fixture Dimensions   | L55-5/8" x W9-3/4" x H3-1/4"                               |
|----------------------|------------------------------------------------------------|
| Light Source         | LED with DC Driver                                         |
| Wattage              | 35W                                                        |
| Total Lumens         | 2975Im                                                     |
| Delivered Lumens     | BK-2035lm*                                                 |
| Voltage              | 120V                                                       |
| Color Temperature    | 3000K                                                      |
| CRI (Ra)             | 90CRI                                                      |
| Optional Color Temps | 2700K - 5000K Available, Minimum Order Quantities<br>Apply |
| LED Rated Life       | 50,000 hours                                               |
| Dimming              | 100% - 10%, TRIAC or ELV Dimmer (Not Included)             |
| Diffuser Details     | Frosted Silicone Diffuser                                  |
| Adjustable           | Yes                                                        |
| Wire Length          | 120" Max                                                   |
| Wire Type            | Black Coaxial Wire                                         |
| Minimum Hang Height  | 8"                                                         |
| Location             | Dry                                                        |
| Warranty             | 5 Years                                                    |
| Canopy Dimensions    | D7-1/8" x H1-5/8"                                          |
| Finish Option(s)     | Black                                                      |
|                      |                                                            |