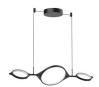

## **DESCRIPTION**

The Serif Collection features clean, angular geometrics colliding in harmony. Minimal yet impactful, the rings of light seem to float organically in air. Each piece of the Serif Collection is adjustable to fit your style, from minimal and clean uniform rings, to free-form. This versatility makes it the perfect mixture of both two- and three-dimensional art depending on the ring formations you create.