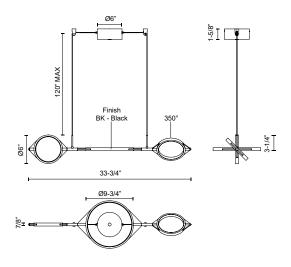

## **SPECIFICATION DETAILS**

\* For custom options, consult factory for details.

| Fixture Dimensions   | L33-3/4" x W9-3/4" x H3-1/4"                               |
|----------------------|------------------------------------------------------------|
| Light Source         | LED with DC Driver                                         |
| Wattage              | 23W                                                        |
| Total Lumens         | 1785lm                                                     |
| Delivered Lumens     | BK-1190lm                                                  |
| Voltage              | 120V                                                       |
| Color Temperature    | 3000K                                                      |
| CRI (Ra)             | 90CRI                                                      |
| Optional Color Temps | 2700K - 5000K Available, Minimum Order Quantities<br>Apply |
| LED Rated Life       | 50,000 hours                                               |
| Dimming              | 100% - 10%, TRIAC or ELV Dimmer (Not Included)             |
| Diffuser Details     | Frosted Silicone Diffuser                                  |
| Adjustable           | Yes                                                        |
| Wire Length          | 120" Max                                                   |
| Wire Type            | Black Coaxial Wire                                         |
| Minimum Hang Height  | 8"                                                         |
| Location             | Dry                                                        |
| Warranty             | 5 Years                                                    |
| CEC Title 24 JA8     | Yes, JA8-19                                                |
| Canopy Dimensions    | D6" x H1-5/8"                                              |
| Finish Option(s)     | Black                                                      |