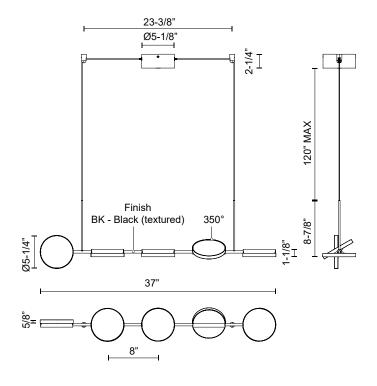

## **SPECIFICATION DETAILS**

\* For custom options, consult factory for details.

| •                        |                                                            |
|--------------------------|------------------------------------------------------------|
| Fixture Dimensions       | L37" x W5-1/4" x H1-1/8"                                   |
| Light Source             | LED with DC Driver                                         |
| Wattage                  | 42W                                                        |
| Total Lumens             | 3225lm                                                     |
| Delivered Lumens         | BK-1770lm                                                  |
| Voltage                  | 120V                                                       |
| Color Temperature        | 3000K                                                      |
| CRI (Ra)                 | 90CRI                                                      |
| Optional Color Temps     | 2700K - 5000K Available, Minimum Order Quantities<br>Apply |
| LED Rated Life           | 50,000 hours                                               |
| Dimming                  | 100% - 10%, TRIAC or ELV Dimmer (Not Included)             |
| Diffuser Details         | Acrylic Light Guide                                        |
| Adjustable               | Yes                                                        |
| Wire Length              | 120" Max                                                   |
| Wire Type                | Black Coaxial Wire                                         |
| Minimum Hang Height      | 12"                                                        |
| Location                 | Dry                                                        |
| Warranty                 | 5 Years                                                    |
| <b>Canopy Dimensions</b> | D5-1/8" x H2-1/4"                                          |
| Finish Option(s)         | Black                                                      |