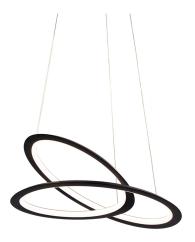

# KEPLER PETITE

Arihiro Miyake

Small version of the Kepler lamp only with down light. Suspension lamp in extruded aluminum powder coated. Available versions in white, black and the new gold finish. The continuous line is made through a three-dimensional process of extruded aluminum, designed based on the geometric principle of the Moebius strip. Engineered by Nemo.