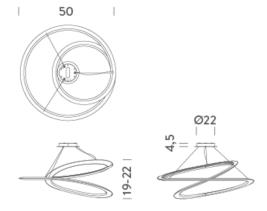

### **LAMPING**

Source Linear LED
Total power 50W

Emission diffused downlight
Switching dimmable 1-10V

Tension 120V
Color temperature 2700K
Luminous flux 2500lm
Typ CRI 85
Energy class A+

Dimensions  $\emptyset$ 19.7 x 8.7' H Materials aluminium + PC

Notes adjustable cable length 8.2' max

Net lamp weight 2,9 lbs