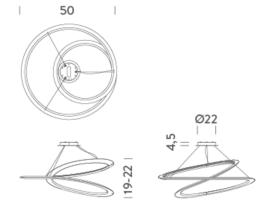

### **LAMPING**

Source Linear LED
Total power 50W

Emission diffused downlight
Switching dimmable 1-10V

Tension 120V
Color temperature 2700K
Luminous flux 2500lm
Typ CRI 85
Energy class A+

Dimensions  $\emptyset$ 19.7 x 8.7' H Materials aluminium + PC

Notes adjustable cable length 8.2' max

Net lamp weight 2,9 lbs

### LAMPING

Source Linear LED
Total power 50W

Emission diffused downlight
Switching dimmable 1-10V

Tension 120V
Color temperature 3000K
Luminous flux 2500lm
Typ CRI 85
Energy class A+

Materials aluminium + PC

Notes adjustable cable length 8.2' max

Net lamp weight 2.9 lbs