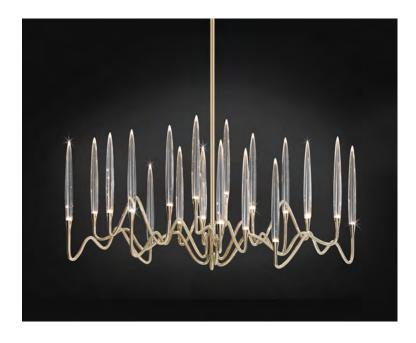

Inspired by Arabic calligraphic art and the icon of the classical candelabrum is II Pezzo 3, a collection of lamps with a hand-forged brass structure and elegant "candles" crafted from hand-blown crystal. The candles are illuminated by an ultra-modern LED source creating a sophisticated and romantic light. Each lamp is numbered and hides its own identity stamp that seals and guarantees the authenticity and uniqueness.