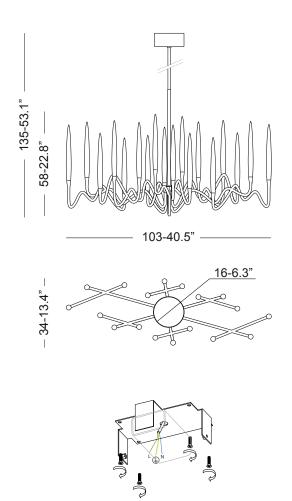

## **Specifications**

| Specifications               |                                                                                                                              |
|------------------------------|------------------------------------------------------------------------------------------------------------------------------|
| II Pezzo 3 Long Chandelier   | 103 cm/40.5''– 18 × LED light                                                                                                |
| Diffusers                    | crystal                                                                                                                      |
| Light source - EU            | LED light – dimmable – 400 lumens each                                                                                       |
| Light source - US            | LED light – dimmable – 320 lumens each                                                                                       |
| Dimming                      | 230v/110v Triac dimmable drivers                                                                                             |
| Light color                  | 2.700°K (warm)                                                                                                               |
| Color accuracy               | CRI > 90                                                                                                                     |
| Total LED light output - EU  | 7.200 lumens (approx 360 halogen watts)                                                                                      |
| Total LED light output - US  | 5.760 lumens (approx 288 halogen watts)                                                                                      |
| Total power consumption - EU | 56 watts                                                                                                                     |
| Total power consumption - US | 37 watts                                                                                                                     |
| Electric                     | Available for European (230v) or US (110v) electric. All electric equipment and ceiling canopy are included.                 |
| Standard overall heigh       | From 135 cm/53.1" to 100 cm/39.3".  Please specify overall height on order.  Custom overall height on request.               |
| Canopy                       | Ceiling rose                                                                                                                 |
| Cleaning instructions        | Clean with a soft dry or slightly damp cloth. Do not use solvents. Always switch off the electricity supply before cleaning. |
| Weight and packaging         | 17 kg <b>kg</b>                                                                                                              |
|                              | 20 kg <b>kg</b>                                                                                                              |
|                              | Carton box I22x62x72 cm                                                                                                      |
|                              | 0,93 m3                                                                                                                      |