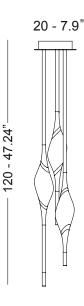

## Available Finishes

| Specificat | ions |
|------------|------|

| Il Pezzo 12 Round Chandelier | ø 20 cm/7.9''– 9 x LED light                  |
|------------------------------|-----------------------------------------------|
| Diffusers                    | solid lead crystal                            |
| Light source                 | 9 LED light (3 watts each):                   |
| 2 LEDs on eac                | h crystal, I LED at the bottom of each module |
| Dimming                      | 230v/110vTriac dimmable drivers               |
| Light color                  | 2.700°K (warm)                                |
| Color accuracy               | CRI > 90                                      |
| Total LED light output       | 3.375 lumens                                  |
| Total power consumption      | 27 watts                                      |
| Electric                     | Available for European (230v) or              |
|                              | US (110v) electric. All electric equipment    |
|                              | and ceiling canopy are included.              |
| Standard overall heigh       | l 20cm/47.24"                                 |
| -                            | Custom overall height on request.             |
| Cleaning instructions        | Clean with a soft dry or slightly damp        |
|                              | cloth. Do not use solvents. Always switch     |
|                              | off the electricity supply before cleaning.   |
|                              |                                               |