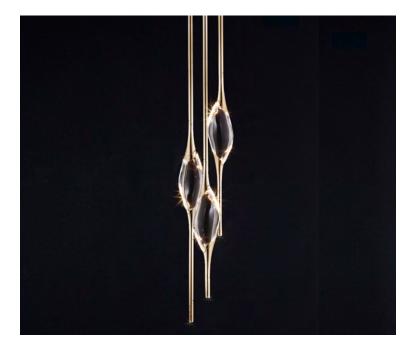

## A female figure carrying in her womb the light.

Il Pezzo 12 is a female figure suspended in the air; carrying in her womb the light. It's nimble, refined, addictive. The solid crystal, illuminated by LEDs, creates suggestive refractions and it's suspended between brass stems finished in contrasting colours. Each lamp is numbered and hides its own identity stamp that seals and guarantees the authenticity and uniqueness.