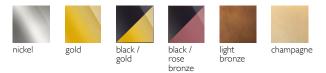

## Available Finishes

| Specificat | ions |
|------------|------|

| Il Pezzo 12 Round Chandelier | ø 20 cm/7.9''– 9 x LED light                  |
|------------------------------|-----------------------------------------------|
| Diffusers                    | solid lead crystal                            |
| Light source                 | 9 LED light (3 watts each):                   |
| 2 LEDs on eac                | h crystal, I LED at the bottom of each module |
| Dimming                      | 230v/110vTriac dimmable drivers               |
| Light color                  | 2.700°K (warm)                                |
| Color accuracy               | CRI > 90                                      |
| Total LED light output       | 3.375 lumens                                  |
| Total power consumption      | 27 watts                                      |
| Electric                     | Available for European (230v) or              |
|                              | US (110v) electric. All electric equipment    |
|                              | and ceiling canopy are included.              |
| Standard overall heigh       | l 20cm/47.24"                                 |
| -                            | Custom overall height on request.             |
| Cleaning instructions        | Clean with a soft dry or slightly damp        |
|                              | cloth. Do not use solvents. Always switch     |
|                              | off the electricity supply before cleaning.   |
|                              |                                               |