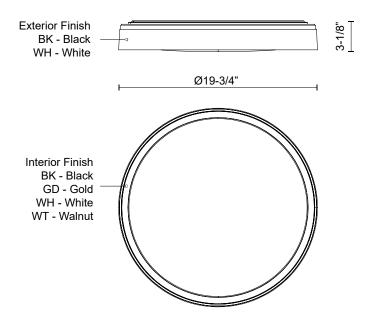

## **SPECIFICATION DETAILS**

\* For custom options, consult factory for details.

| Fixture Dimensions    | D19-3/4" x H3-1/8"                                         |
|-----------------------|------------------------------------------------------------|
| Light Source          | AC LED Module                                              |
| Wattage               | 42W                                                        |
| Total Lumens          | 3565lm                                                     |
| Delivered Lumens      | BK/WH-1785lm; BK/WT-1530lm; WH/WT-1530lm;                  |
| Voltage               | 120V                                                       |
| Color Temperature     | 3000K                                                      |
| CRI (Ra)              | 90CRI                                                      |
| Optional Color Temps  | 2700K - 5000K Available, Minimum Order Quantities<br>Apply |
| LED Rated Life        | 50,000 hours                                               |
| Dimming               | 100% - 10%, ELV Dimmer (Not Included)                      |
| Diffuser Details      | Frosted acrylic diffuser                                   |
| Location              | Dry                                                        |
| Compliance            | Energy Star; T24-JA8;                                      |
| Warranty              | 5 Years                                                    |
| Mounting Style        | All Orientation; Ceiling and Wall;                         |
| CEC Title 24 JA8      | Yes, JA8-19                                                |
| Energy Star Certified | Energy Star Compliant                                      |