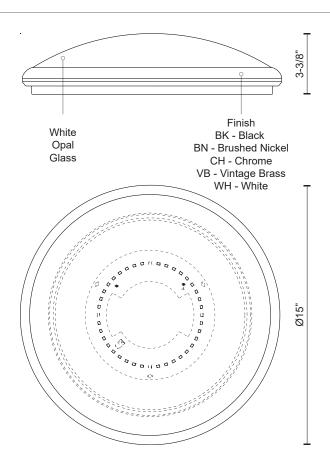

## **FLUSH MOUNT**

Vintage Brass

Black

FM1515-CH Chrome

FM1515-WH White

## **SPECIFICATION DETAILS**

\* For custom options, consult factory for details.

| Fixture Dimensions       | D15" x H3-3/8"                                             |
|--------------------------|------------------------------------------------------------|
| Light Source             | AC LED Module                                              |
| Wattage                  | 18W                                                        |
| Total Lumens             | 1300lm                                                     |
| Delivered Lumens         | BN-840lm; VB-976lm;                                        |
| Voltage                  | 120V                                                       |
| <b>Color Temperature</b> | 3000K                                                      |
| CRI (Ra)                 | 90CRI                                                      |
| Optional Color Temps     | 2700K - 5000K Available, Minimum Order Quantities<br>Apply |
| LED Rated Life           | 50,000 hours                                               |
| Dimming                  | 100% - 10%, ELV Dimmer (Not Included)                      |
| Glass Details            | Opal Glass                                                 |
| Location                 | Dry                                                        |
| Compliance               | T24-JA8                                                    |
| Warranty                 | 5 Years                                                    |
| Mounting Style           | All Orientation; Ceiling and Wall;                         |
|                          |                                                            |

## **DESCRIPTION**

Single lamp LED flush mount ceiling fixture with round white opal glass. Metal details available in black, brushed nickel, chrome finish or vintage brass finish and is equipped with our powerful 120V AC LED technology