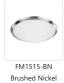

## **FLUSH MOUNT**

Vintage Brass

Black

FM1515-CH Chrome

FM1515-WH White

## **DESCRIPTION**

Single lamp LED flush mount ceiling fixture with round white opal glass. Metal details available in black, brushed nickel, chrome finish or vintage brass finish and is equipped with our powerful 120V AC LED technology