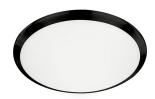

## **FLUSH MOUNT**

Vintage Brass

Black

FM1515-CH Chrome

FM1515-WH White

## **DESCRIPTION**

Single lamp LED flush mount ceiling fixture with round white opal glass. Metal details available in black, brushed nickel, chrome finish or vintage brass finish and is equipped with our powerful 120V AC LED technology