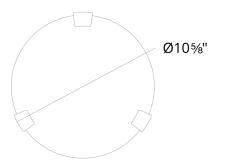

FM-60217

| Model & Size | Color Temp | Finish            | LED Watts | LED Lumens | Delivered Lumens |
|--------------|------------|-------------------|-----------|------------|------------------|
| FM-60217 17" | 3000K      | AB Aged Brass     | 37W       | 2647       | 1627             |
|              | 3000K      | AN Antique Nickel | 37W       | 2647       | 1627             |