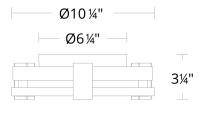

FM-60211

| Model & Size | Color Temp | Finish            | LED Watts | LED Lumens | Delivered Lumens |
|--------------|------------|-------------------|-----------|------------|------------------|
| FM-60211 11" | 3000K      | AB Aged Brass     | 26.9W     | 1802       | 1075             |
|              | 3000K      | AN Antique Nickel | 26.9W     | 1802       | 1075             |