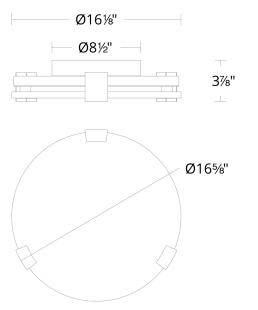

### SPECIFICATIONS

| Rated Life   | 50000 Hours                                                      |  |  |  |  |
|--------------|------------------------------------------------------------------|--|--|--|--|
| Standards    | ETL, cETL,Damp Location Listed,Title 24 JA8: 2019 Compliant      |  |  |  |  |
| Input        | 120-277V,50/60Hz                                                 |  |  |  |  |
| Dimming      | ELV, 0-10V, TRIAC                                                |  |  |  |  |
| CRI          | 90                                                               |  |  |  |  |
| Mounting     | Can be mounted on ceiling or wall in all orientations            |  |  |  |  |
| Color Temp   | 3000K                                                            |  |  |  |  |
| Construction | Aluminum spun frame with die cast brackets, alabaster shade, and |  |  |  |  |
|              | PC diffuser                                                      |  |  |  |  |
|              |                                                                  |  |  |  |  |

FM-60217

| Model & Size | Color Temp | Finish            | LED Watts | LED Lumens | Delivered Lumens |
|--------------|------------|-------------------|-----------|------------|------------------|
| FM-60217 17" | 3000K      | AB Aged Brass     | 37W       | 2647       | 1627             |
|              | 3000K      | AN Antique Nickel | 37W       | 2647       | 1627             |