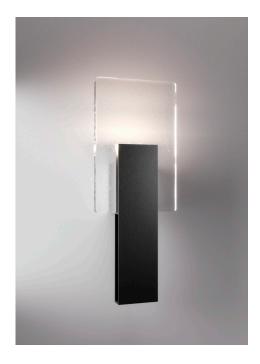

#### Description

Wall lamp with with a crackled art glass diffuser. Galvanized metal frame in an anthracite finish.

**Voltage** 120V-277V (UNV) **Dimmable** 0-10V

DRY

#### Material

Glass - Metal

#### Available structure colours

Anthracite

Other colors available