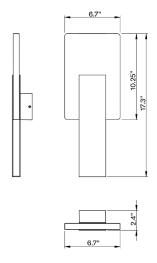

# : Fabbian

## **AMULETTE ART**

## F56D11A21

Bernhardt & Vella





#### Description

Wall lamp with with a crackled art glass diffuser. Galvanized metal frame in an anthracite finish.

**Voltage** 120V-277V (UNV) **Dimmable** 0-10V



DRY

### Light source

LED 1x5W- 400 Lumens 3000K 90 Cri 0-10V Dimming

#### **Dimensions**



#### Material

Glass - Metal

#### Available structure colours

Anthracite

Other colors available

#### Included accessories

LED

Electronic driver

## Weight Lamp

Net: 6.8lb (3.1 kg)

#### **Packaging**

Gross weight: 0 kg Volume: 0 m³ Number of boxes:

#### In the same family



Pendant