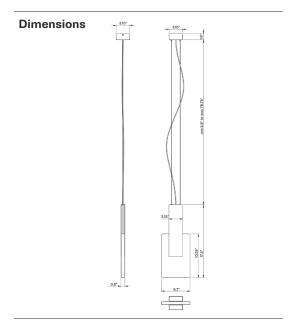

#### Description

Pendant lamp with a crackled art glass diffuser. Galvanized metal frame in an anthracite finish.

Dimmable 0-10V

### Light source

LED 1x5W- 400 Lumens 3000K 90 Cri 0-10V Dimming

**Material** Glass - Metal

Available structure colours
Anthracite

Other colors available

**Included accessories** LED Electronic driver

Weight Lamp Net: 6.8lb (3.1 kg) **Packaging** Gross weight: 0 kg Volume: 0 m<sup>3</sup> Number of boxes: