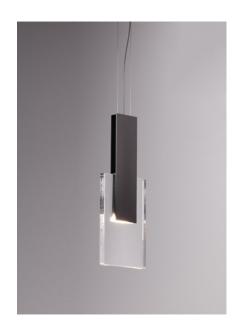

#### Description

Pendant lamp with a crackled art glass diffuser. Galvanized metal frame in an anthracite finish.

Dimmable 0-10V

### Light source

LED 1x5W- 400 Lumens 3000K 90 Cri 0-10V Dimming

**Material** Glass - Metal

Available structure colours
Anthracite

Other colors available

**Included accessories** LED Electronic driver

Weight Lamp Net: 6.8lb (3.1 kg) **Packaging** Gross weight: 0 kg Volume: 0 m<sup>3</sup> Number of boxes: