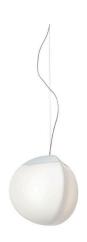

## FRUITFULL F51A01A01

Giovanni Barbato

Pendant lamp with diffuser in satin-finish white blown glass and white painted Plexiglass®