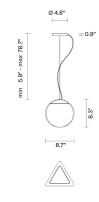

## :Fabbian

## FRUITFULL F51A01A01

Giovanni Barbato





Pendant lamp with diffuser in satin-finish white blown glass and white painted Plexiglass®



## Dimensions



Voltage 120-277V (UNV)

Description

structure.

Dimmable LED

## Light source

LED 1x7W 3000K 817 lumens Cri 90 Material Glass - Plexiglass®

Available diffuser colors
White

Included accessories

Weight Lamp Net: 4.4 pounds

**Packaging** Gross weight: 0 kg Volume: 0 m<sup>3</sup> Number of boxes:



Fabbian Usa Corp. | 307 W 38th St Ste 1103, New York, NY 10018 (USA) | ph. +1 646 518 4160 | fax +1 646 518 4180 | www.fabbian.us | usa@fabbian.com canada@fabbian.com

Pictures, descriptions, dimensions and technical data have to be considered as purely indicative. While maintaining the basic characteristics of the product, the manufacturer reserves the right to make modifications at any time with the sole aim of improvement

In the same family