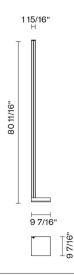

# : Fabbian

**Pivot** 

F39C01A01

Fixture Type Project Name

Vittorio Massimo





### Description

Floor lamp with white painted aluminium structure.

**PUSH** 

Voltage 120V

Dimmable



DRY

### Light source

LED 1x90W-120° 3000K 10000 Cri >90

### **Notes**

### Included accessories

LED

Dimmable electronic driver

## Weight Lamp

Net: 0 lb

### **Packaging**

Gross weight: 0 lb Volume: 0 ft<sup>3</sup> Number of boxes:

### **Dimensions**



### Material

Aluminum

### Color

White

### Other colors available

Check online www.fabbian.us

### In the same family



# Pivot F39

## Other options

|         | code         | electrification                                   | technical info |  |
|---------|--------------|---------------------------------------------------|----------------|--|
| •       | F39 C01 A 01 | LED 120V<br>x90W-120°<br>3000K<br>10000 Cri >90   | DRY            |  |
| 115/90° | F39 C02 A 01 | LED 120V<br>x90W-120°<br>2700K<br>10000lm Cri >90 | DRY            |  |
|         | F39 C01 A 21 | LED 120V<br>×90W-120°<br>3000K<br>10000 Cri >90   | DRY            |  |
|         | F39 C02 A 21 | LED 120V<br>×90W-120°<br>2700K<br>10000lm Cri >90 | DRY            |  |
|         | F39 C01 A 75 | LED 120V<br>×90W-120°