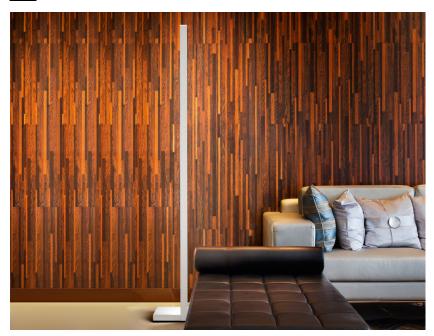

### Description

Floor lamp with white painted aluminium structure.

**PUSH** 

Voltage 120V

Dimmable

DRY

### Material

Aluminum

### Color

White