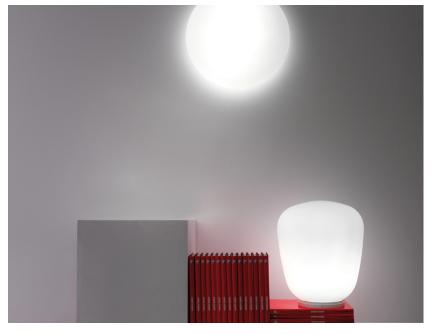

#### Description

Table lamp with diffuser in satin-finish white blown glass. Supporting structure made of metal or polyester reinforced with glass fibre, painted white.

Voltage 120V

**Dimmable** TRIAC

**Specs** 

DRY

Material

Glass - Metal

Light source

LED 1x17W-120° 3000K 1850 Cri >80

Color

White

**Notes** 