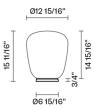

# : Fabbian

Lumi

Fixture Type

F07B41A01

Project Name

A.Saggia & V.Sommella / D&G Studio







### **Dimensions**



#### Description

Table lamp with diffuser in satin-finish white blown glass. Supporting structure made of metal or polyester reinforced with glass fibre, painted white.

Voltage 120V

**Dimmable** TRIAC

**Specs** 



DRY

Material

Glass - Metal

Light source

LED 1x17W-120° 3000K 1850 Cri >80

Color

White

**Notes** 

Other colors available Check online www.fabbian.us

Included accessories

LED

Electronic dimmer

In the same family









Multiple Pendant

Floor

Ceilina

Wall/ceiling

# Lumi F07

### Other options

|  |            | code         | electrification                             | technical info |  |
|--|------------|--------------|---------------------------------------------|----------------|--|
|  | Baka       | F07 B21 A 01 | E26 120V