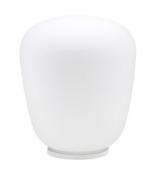

#### Description

Table lamp with diffuser in satin-finish white blown glass. Supporting structure made of metal or polyester reinforced with glass fibre, painted white.

| Voltage<br>120V   | Socket<br>1xE26 | Specs<br> |  |
|-------------------|-----------------|-----------|--|
| Light source      | cod. A15218     |           |  |
| E26 1x150W        | E26 1x32W       |           |  |
| Notes             |                 |           |  |
| GU24 available up | oon request     |           |  |

#### Dimensions

**Material** Glass - Metal

Color

White

Other colors available

Check online www.fabbian.us