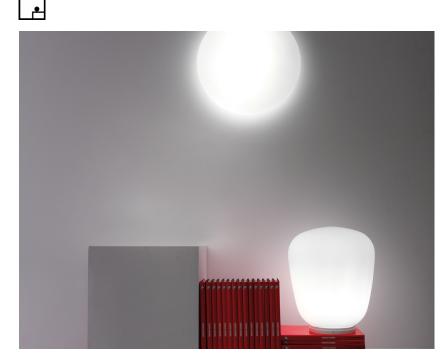

#### Description

Table lamp with diffuser in satin-finish white blown glass. Supporting structure made of metal or polyester reinforced with glass fibre, painted white.

| Voltage<br>120V   | Socket<br>1xE26 | Specs<br> |  |
|-------------------|-----------------|-----------|--|
| Light source      | cod. A15218     |           |  |
| E26 1x150W        | E26 1x32W       |           |  |
| Notes             |                 |           |  |
| GU24 available up | oon request     |           |  |

#### Dimensions

**Material** Glass - Metal

Color

White

Other colors available

Check online www.fabbian.us