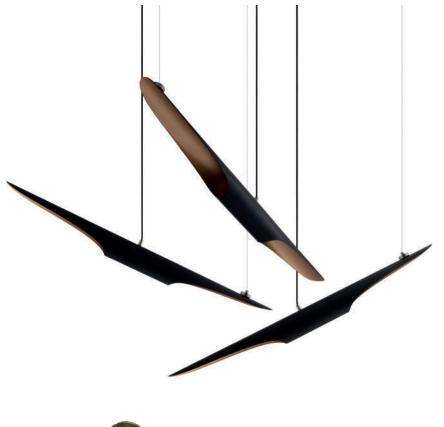

### **COLTRANE | SUSPENSION**

Coltrane pendant lamp is one of DelightFULL's top best sellers. With a minimalist and industrial feeling to it, it is not, however, hard to understand where the mid-century inspiration lies. Coltrane is a simple suspended ceiling light, which is handmade in steel. It features a steel cord and canopy at the top, while down below the tube is built out of stainless steel, with a gold powder finish. The shade is also made of steel but it is lacquered a matte gold on the outside and a gold powder paint on the inside. An industrial pendant lighting design fit for the most demanding setting, with a seal of high-quality craftsmanship only delivered by the best artisans in the industry. Coltrane is a great mid-century modern lamp for more minimalist home interiors, as well as for contemporary hotel decor.