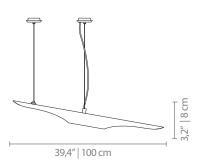

#### **DIMENSIONS**

TUBE DIAM.: 3,2" | 8 cm WIDTH: 39,4" | 100 cm

CORD HEIGHT: 59" | 150 cm (adjust.)

For more information, contact our team. INFO@DELIGHTFULL.EU | WWW.DELIGHTFULL.EU

#### SHADES

1 unit

TUBE DIAM.: 3,2" | 8 cm WIDTH: 39,4" | 100 cm

Shade with LED Bulbs 🍟

9,8" | 25 cm (or adjustable - magnetic)