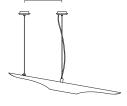

### **COLTRANE | SUSPENSION**

Coltrane pendant lamp is one of DelightFULL's top best sellers. With a minimalist and industrial feeling to it, it is not, however, hard to understand where the mid-century inspiration lies. Coltrane is a simple suspended ceiling light, which is handmade in steel. It features a steel cord and canopy at the top, while down below the tube is built out of stainless steel, with a gold powder finish. The shade is also made of steel but it is lacquered a matte gold on the outside and a gold powder paint on the inside. An industrial pendant lighting design fit for the most demanding setting, with a seal of high-quality craftsmanship only delivered by the best artisans in the industry. Coltrane is a great mid-century modern lamp for more minimalist home interiors, as well as for contemporary hotel decor.

#### **DIMENSIONS**

TUBE DIAM.: 3,2" | 8 cm WIDTH: 39,4" | 100 cm

CORD HEIGHT: 59" | 150 cm (adjust.)

For more information, contact our team. INFO@DELIGHTFULL.EU | WWW.DELIGHTFULL.EU