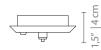

#### PACKAGE 😭

(Cardboard Box)

WIDTH: 46,4" | 118 cm HEIGHT: 8,6" | 22 cm DEPTH: 8,6" | 22 cm PACKAGE VOLUME: 0,06 m<sup>3</sup> WEIGHT: Approx. 6kg | 13lbs