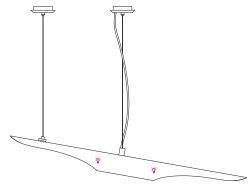

### **COLTRANE | SUSPENSION**

Coltrane pendant lamp is one of DelightFULL's top best sellers. With a minimalist and industrial feeling to it, it is not, however, hard to understand where the mid-century inspiration lies. Coltrane is a simple suspended ceiling light, which is handmade in steel. It features a steel cord and canopy at the top, while down below the tube is built out of stainless steel, with a gold powder finish. The shade is also made of steel but it is lacquered a matte gold on the outside and a gold powder paint on the inside. An industrial pendant lighting design fit for the most demanding setting, with a seal of high-quality craftsmanship only delivered by the best artisans in the industry. Coltrane is a great mid-century modern lamp for more minimalist home interiors, as well as for contemporary hotel decor.

#### **DIMENSIONS**

TUBE DIAM.: 3,2" | 8 cm WIDTH: 39,4" | 100 cm

CORD HEIGHT: 59" | 150 cm (adjust.)

For more information, contact our team. INFO@DELIGHTFULL.EU | WWW.DELIGHTFULL.EU