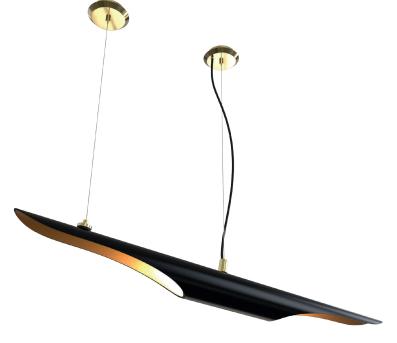

### **COLTRANE | SUSPENSION**

Coltrane pendant lamp is one of DelightFULL's top best sellers. With a minimalist and industrial feeling to it, it is not, however, hard to understand where the mid-century inspiration lies. Coltrane is a simple suspended ceiling light, which is handmade in steel. It features a steel cord and canopy at the top, while down below the tube is built out of stainless steel, with a gold powder finish. The shade is also made of steel but it is lacquered a matte gold on the outside and a gold powder paint on the inside. An industrial pendant lighting design fit for the most demanding setting, with a seal of high-quality craftsmanship only delivered by the best artisans in the industry. Coltrane is a great mid-century modern lamp for more minimalist home interiors, as well as for contemporary hotel decor.

## COLTRANE | SUSPENSION