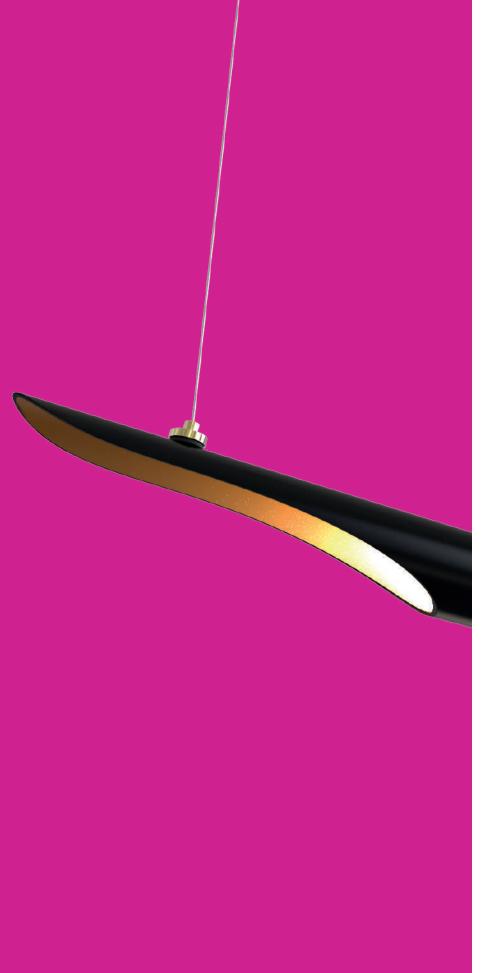

### **COLTRANE | SUSPENSION**

Coltrane pendant lamp is one of DelightFULL's top best sellers. With a minimalist and industrial feeling to it, it is not, however, hard to understand where the mid-century inspiration lies. Coltrane is a simple suspended ceiling light, which is handmade in steel. It features a steel cord and canopy at the top, while down below the tube is built out of stainless steel, with a gold powder finish. The shade is also made of steel but it is lacquered a matte gold on the outside and a gold powder paint on the inside. An industrial pendant lighting design fit for the most demanding setting, with a seal of high-quality craftsmanship only delivered by the best artisans in the industry. Coltrane is a great mid-century modern lamp for more minimalist home interiors, as well as for contemporary hotel decor.

#### STANDARD FINISHES\*

CANOPY: Gold Plated

SHADE: Black Matte and Gold Powder Paint (inside)