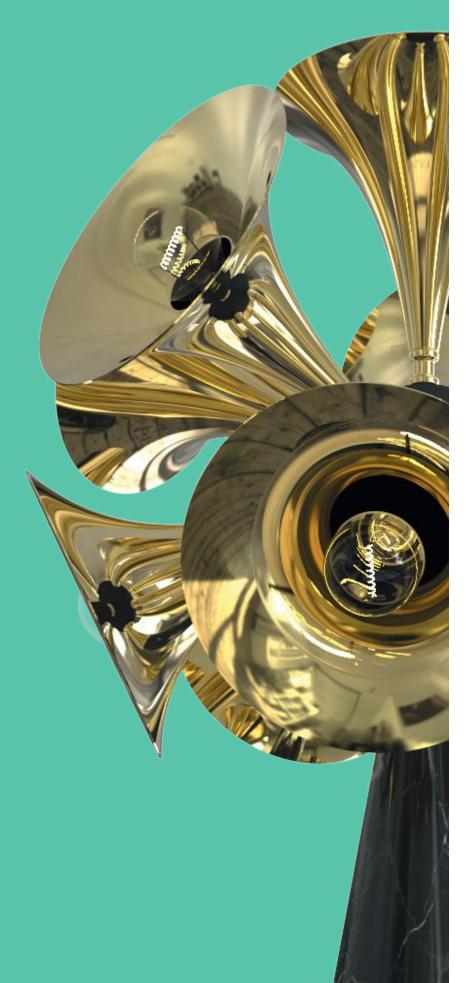

# **BOTTI | TABLE**

The embodiment of the most famous wind instrument of them all, Botti mid-century table lamp was inspired by a classic trumpet. Its unique shades are handmade in brass with a gold-plated finish to resemble a real trumpet. The base can be produced in Nero Marquina or white marble, as well as black nickel or any other finish of your choosing. It is a tall table lamp, very hard to miss, with almost 55 pounds, making it the ideal choice for a classic living room design. This vintage brass table lamp will definitely make a statement in your luxurious home.

## BULBS =

11 x E14 Silver Crown Bulbs 28W (included) (bulbs not included for North America)

# BULBS =

11 x E14 Silver Crown Bulbs 28W (included) (bulbs not included for North America)

# BULB STANDARD (i)

LIGHT TECHNOLOGY: Halogen POWER: 28W LUMENS: 560 LM COLOUR TEMPERATURE: 3000K