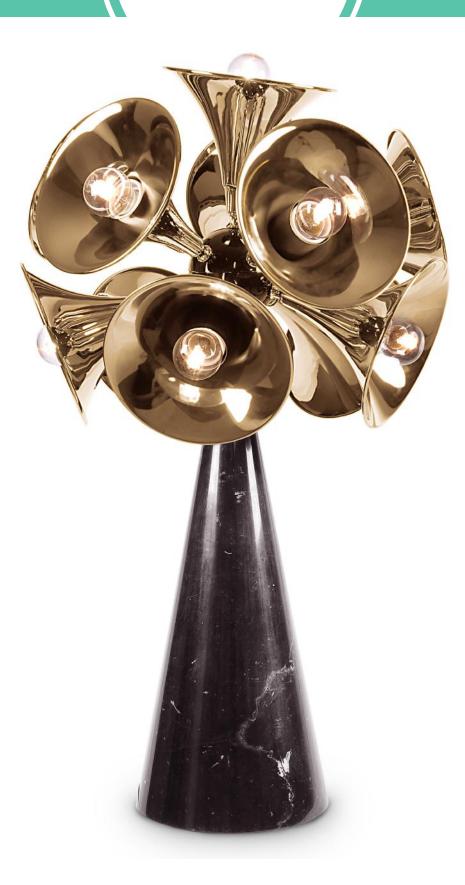

# **BOTTI | TABLE**

The embodiment of the most famous wind instrument of them all, Botti mid-century table lamp was inspired by a classic trumpet. Its unique shades are handmade in brass with a gold-plated finish to resemble a real trumpet. The base can be produced in Nero Marquina or white marble, as well as black nickel or any other finish of your choosing. It is a tall table lamp, very hard to miss, with almost 55 pounds, making it the ideal choice for a classic living room design. This vintage brass table lamp will definitely make a statement in your luxurious home.

## MATERIALS

BODY: Nero Marquina and Brass SHADE: Brass

### STANDARD FINISHES\*

BODY: Polished Marble and Gold Plated SHADE: Gold Plated

# WEIGHT 👛

Approx. 25 kg | 55 lbs