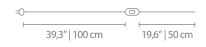

## **DIMENSIONS**

HEIGHT: 27,6" | 67,5 cm LENGTH: 16,5" | 42 cm

16,5" | 42 cm

For more information, contact our team.

INFO@DELIGHTFULL.EU | WWW.DELIGHTFULL.EU