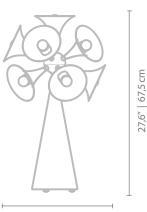

## **DIMENSIONS**

HEIGHT: 27,6" | 67,5 cm LENGTH: 16,5" | 42 cm

16,5" | 42 cm

For more information, contact our team.

INFO@DELIGHTFULL.EU | WWW.DELIGHTFULL.EU