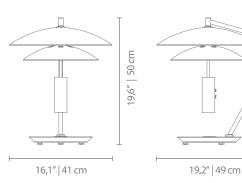

### **DIMENSIONS**

WIDTH: 16,1" | 41 cm HEIGHT: 19,6" | 50 cm LENGTH: 19,2" | 49 cm

For more information, contact our team. INFO@DELIGHTFULL.EU | WWW.DELIGHTFULL.EU