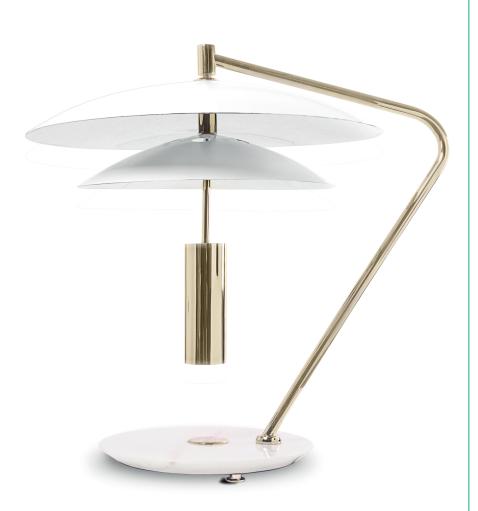

### BASIE | TABLE

Basie table light is a vintage mid-century lamp with distinct features that make it stand out in any room setting. Handmade in brass, with an aluminum shade and a marble base, it features a top cover that can be customized with any RAL color of your choosing. Looking its best in more formal settings, this graciously large table lamp is the perfect fit for a classic living room or entryway.

### **MATERIALS**

BODY: Brass SHADE: Aluminum BASE: Marble

### STANDARD FINISHES\*

BODY: Gold Plated SHADE: White Matte BASE: Estremoz Marble