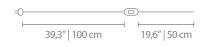

### **DIMENSIONS**

WIDTH: 16,1" | 41 cm HEIGHT: 19,6" | 50 cm LENGTH: 19,2" | 49 cm

For more information, contact our team. INFO@DELIGHTFULL.EU | WWW.DELIGHTFULL.EU