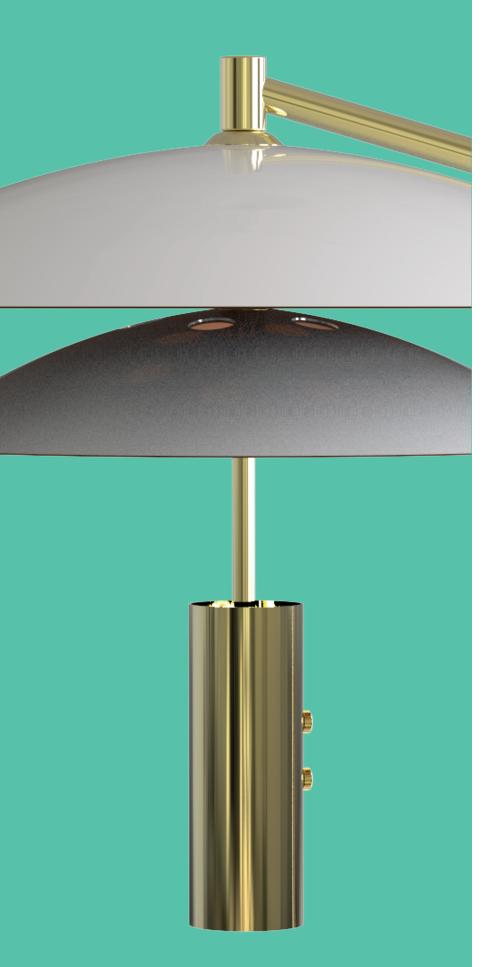

## SHADE DESCRIPTION

### **SHADES**

HEIGHT: 5,1" | 13 cm DIAMETER: 15,7" | 40 cm

Shade with LED Bulbs  $\stackrel{\bullet}{\nabla}$ 