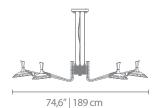

### **DIMENSIONS**

WIDTH: 43,3" | 110,2 cm HEIGHT: 11,3" | 28,8 cm LENGHT: 74,6" | 189,5 cm

For more information, contact our team. INFO@DELIGHTFULL.EU | WWW.DELIGHTFULL.EU