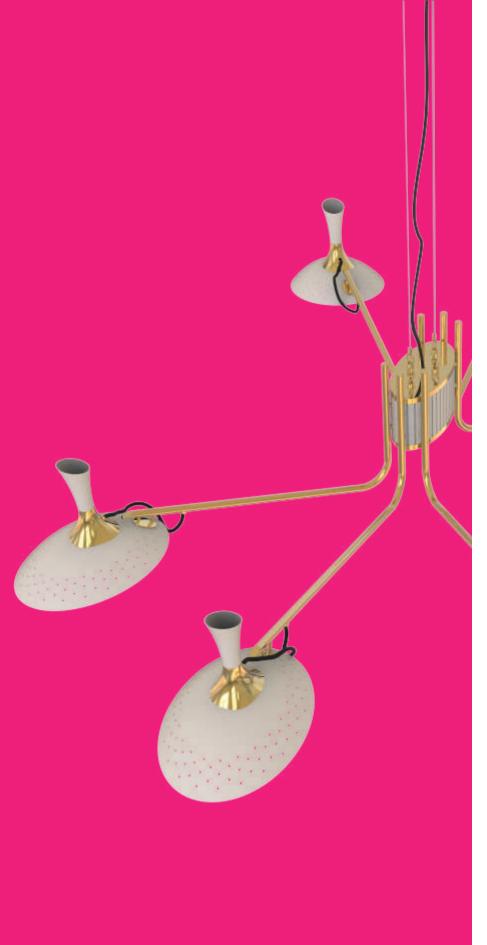

# ABBEY | SUSPENSION

Inspired by the enigmatic life of Abbey Lincoln, this majestic pendant light will be the right lighting design choice for a dramatic dining room. A memorable piece that counts with golden finishes and black matte to give it a twist. This luxurious modern pendant lamp will be giving life and a statement to your modern home decor.

#### MATERIALS

BODY: Brass SHADE: Aluminium

#### STANDARD FINISHES\*

BODY: Polished Brass SHADE: Glossy White

Nickel Plated

Copper Plated

White Matte