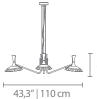

### **DIMENSIONS**

WIDTH: 43,3" | 110,2 cm HEIGHT: 11,3" | 28,8 cm LENGHT: 74,6" | 189,5 cm

For more information, contact our team. INFO@DELIGHTFULL.EU | WWW.DELIGHTFULL.EU