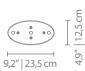

## **SHADES**

6 units

WIDTH: 9,0" | 23 cm HEIGHT: 9,0" | 23 cm LENGTH: 11,0" | 28 cm

Shade with LED Bulbs 💥