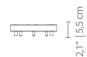

189,5 cm





For more information, contact our team. INFO@DELIGHTFULL.EU | WWW.DELIGHTFULL.EU



# ABBEY | SUSPENSION

## PACKAGE 😭

(Plywood Box)

WIDTH: 77,5" | 197 cm HEIGHT: 21,6" | 55 cm DEPTH: 72" | 183 cm PACKAGE VOLUME: 4,565 m<sup>3</sup>

WEIGHT: Approx. 290kg | 639,34 lbs

## BULBS =

6 x G9 LED Bulbs 4W (included) (bulbs not included for North America) 6 x E14 LED Bulbs 5W (included) (bulbs not included for North America)

BULB STANDARD - G9 (i) LIGHT TECHNOLOGY: LED POWER: 4W LUMENS: 360LM COLOUR TEMPERATURE: 3000K

BULB STANDARD - E14 (i) LIGHT TECHNOLOGY: LED POWER: 5W LUMENS: 360LM COLOUR TEMPERATURE: 3000K

## SHADE 🏷 DESCRIPTION



## **SHADES**

6 units

WIDTH: 9,0" | 23 cm HEIGHT: 9,0" | 23 cm LENGTH: 11,0" | 28 cm

Shade with LED Bulbs 💥



## CANOPY 🏷

DESCRIPTION