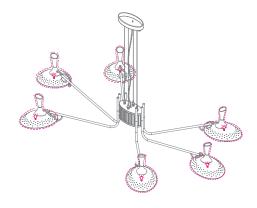

# ABBEY | SUSPENSION

Inspired by the enigmatic life of Abbey Lincoln, this majestic pendant light will be the right lighting design choice for a dramatic dining room. A memorable piece that counts with golden finishes and black matte to give it a twist. This luxurious modern pendant lamp will be giving life and a statement to your modern home decor.

### **DIMENSIONS**

WIDTH: 43,3" | 110,2 cm HEIGHT: 11,3" | 28,8 cm LENGHT: 74,6" | 189,5 cm

For more information, contact our team. INFO@DELIGHTFULL.EU | WWW.DELIGHTFULL.EU