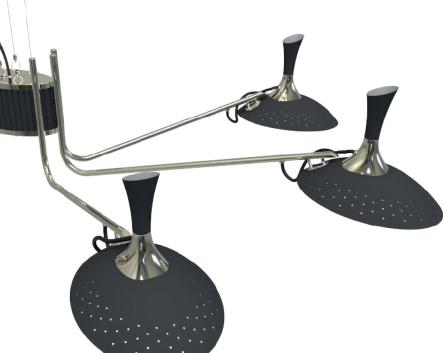

#### MATERIALS

BODY: Brass SHADE: Aluminium

#### STANDARD FINISHES\*

BODY: Polished Brass SHADE: Glossy White

Nickel Plated

Copper Plated

White Matte