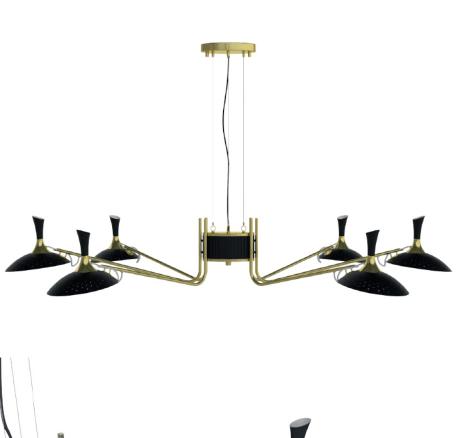

# ABBEY | SUSPENSION

Inspired by the enigmatic life of Abbey Lincoln, this majestic pendant light will be the right lighting design choice for a dramatic dining room. A memorable piece that counts with golden finishes and black matte to give it a twist. This luxurious modern pendant lamp will be giving life and a statement to your modern home decor.

# ABBEY | SUSPENSION

### **DIMENSIONS**

WIDTH: 43,3" | 110,2 cm HEIGHT: 11,3" | 28,8 cm LENGHT: 74,6" | 189,5 cm

For more information, contact our team. INFO@DELIGHTFULL.EU | WWW.DELIGHTFULL.EU