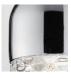

#### **FEDORA**

| Туре | Article | Colours                 | Finish                   | Source                                           |
|------|---------|-------------------------|--------------------------|--------------------------------------------------|
| US   | FEDOR 6 | RO rose gold<br>+ glass | BC white varnished metal | GU1 GU10 LED 6 x 7W included diffused beam 3000K |
|      |         | BR bronze<br>+ glass    |                          |                                                  |
|      |         | CR chrome<br>+ glass    |                          |                                                  |

### Available colors

Rose Gold

Bronze

Chrome

|                | CUSTOMER | NOTES |
|----------------|----------|-------|
| USFEDOR6 BCGU1 |          |       |

NOTICE:

Luminous flux for all LED luminaires is shown at source level.