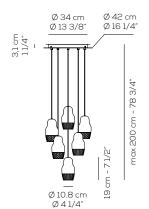

### **US FEDOR 6**

Design by Dima Loginoff

Collection consisting of recessed downlight and suspended lamps. Available in several colors and sizes. LED light source with GU10 fitting.

Typology: SUSPENDED LAMP

# **US FEDOR 6**

Ib 20.11 ft<sup>3</sup> 8.476

Product code composition