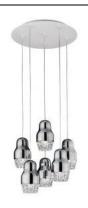

### **US FEDOR 6**

Design by Dima Loginoff

Collection consisting of recessed downlight and suspended lamps. Available in several colors and sizes. LED light source with GU10 fitting.

Typology: SUSPENDED LAMP