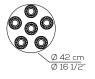

# Ratings •GU10

- Downlight
- •Installs over 4 in. octagonal J-box (support independently)
- •Supply voltage 120 V AC
- Switch mode: on-off
- ·Aluminum/glass shade