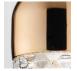

#### **FEDORA**

| Туре | Article | Colours                 | Finish                   | Source                                           |
|------|---------|-------------------------|--------------------------|--------------------------------------------------|
| US   | FEDOR 6 | RO rose gold<br>+ glass | BC white varnished metal | GU1 GU10 LED 6 x 7W included diffused beam 3000K |
|      |         | BR bronze<br>+ glass    |                          |                                                  |
|      |         | CR chrome<br>+ glass    |                          |                                                  |

### Available colors

Rose Gold

Bronze

Chrome

|                | CUSTOMER | NOTES |
|----------------|----------|-------|
| USFEDOR6 BCGU1 |          |       |

NOTICE:

Luminous flux for all LED luminaires is shown at source level.