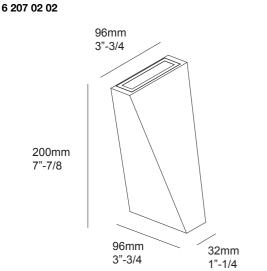

#### **Dimensions**

Height: 200mm = 7"-7/8 Depth: 96mm = 3"-3/4 Length: 96mm = 3"-3/4