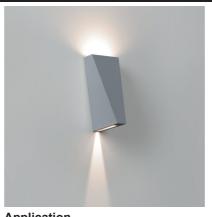

CRI > 80 TOPIX L X W W

3000 K

2 x LED 3.5W / 210lm / 350mA

**6 304 17 52** ♦ ♦ = A / G

120V / 60Hz 2.2 IP55 WET

FULL INFO TECHNICAL CHAPTER

**OPTIONS** 



INSTALLATION AB B C 4"-1/16 x 4"-1/16 x 1/2"





Application
Wall surface
For indoor and outdoor use

### **Color Finish**

A - Alu Grey

G - Grey Brown

### **Light Source**

Two LED white included 3,5W

## **Delivered Lumens**

31Im at 3000K(1)

## **Power Supply**

Electronic power supply included. 120V current controlled required

### **Specification features**

Surface treated aluminum housing
Suitable for dry, damp and wet locations
Dust-protected - Protected against water jets P55
Weight: 2,2lbs 1kg

#### **Dimensions**

Height: 200mm = 7"-7/8 Depth: 96mm = 3"-3/4 Length: 96mm = 3"-3/4

# **PROJECT INFO**

Date

Client

**Project Name** 

Type/Quantity



120

<sup>(1)</sup>Values based on 3000K standard finish

105°

120°

75°