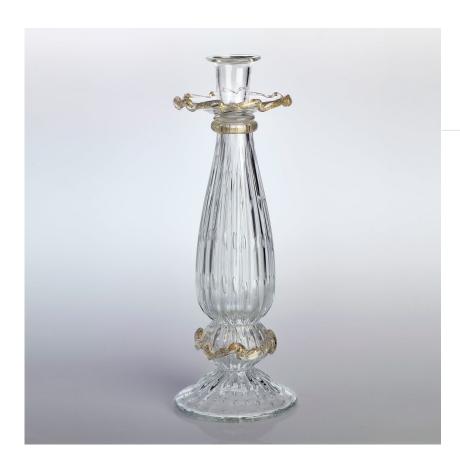

## Charlotte

4795/C

Candelabrum clear glass with gold

## The Charlotte series

The Charlotte Collection, available in different finishes, is distinguished by the particularity of its crystal: bubbles and golden specks that reflect the color of the metal making it unique. The suspensions can be accompanied by wall lamps, lamps and table lamps for a complete classy furniture. the lamps hades are in ivory-colored silk.