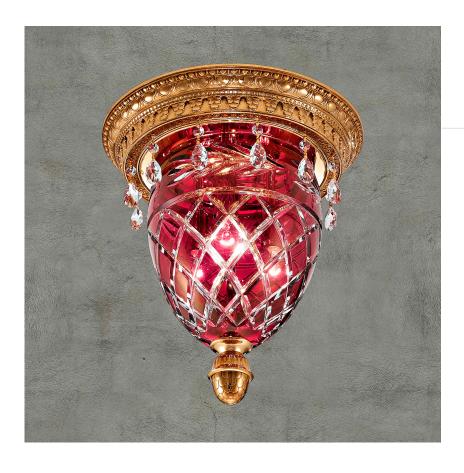

## Edgard

4300/PLP-SH

Shaded gold plated finish ceiling light red crystal and Schoeler drops

⊘ 35 cm

₹ 40 cm 💍 11 Kg

## The Edgard series

The suspensions and ceiling lights in shaded pure gold give life to the Edgard collection. Machined brass combined with important crystal cups available in amber, red or transparent colors are enriched with small drops in Swarovski crystal. All the models can be combined with the brass and crystal wall light.