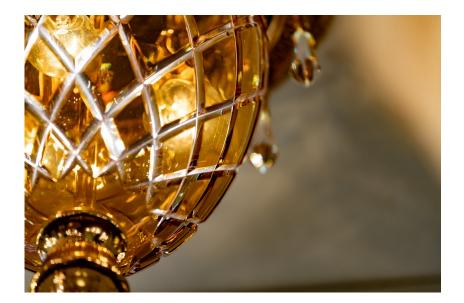

## The Edgard series

The suspensions and ceiling lights in shaded pure gold give life to the Edgard collection. Machined brass combined with important crystal cups available in amber, red or transparent colors are enriched with small drops in Swarovski crystal. All the models can be combined with the brass and crystal wall light.