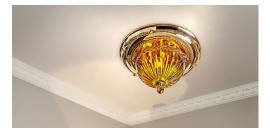

## 430/PLG

Shaded gold plated finish ceiling light with amber crystal

| 🖉 48 cm      | <u>⊺</u> 33 cm | 🖄 7 Kg |
|--------------|----------------|--------|
| 🍦 4x max 42W | 🗟 E14          |        |

## The Amber series

The Amber collection stands out for its beautiful carved crystal. The cups and the details of an intense amber color are further enhanced by the shaded pure gold finish of the brass. Perfect to complete a classic and sumptuous but always contemporary furniture. The models in the 431 collection are supplied with cream-colored pleated organza lampshades.