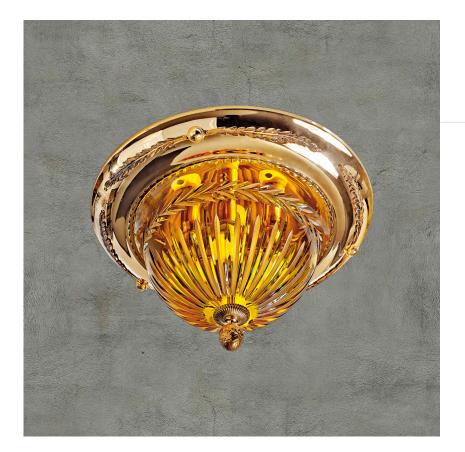

## 430/PLG

Shaded gold plated finish ceiling light with amber crystal

| 🖉 48 cm      | <u>⊺</u> 33 cm | 🖄 7 Kg |
|--------------|----------------|--------|
| 🍦 4x max 42W | 🗟 E14          |        |

## The Amber series

The Amber collection stands out for its beautiful carved crystal. The cups and the details of an intense amber color are further enhanced by the shaded pure gold finish of the brass. Perfect to complete a classic and sumptuous but always contemporary furniture. The models in the 431 collection are supplied with cream-colored pleated organza lampshades.