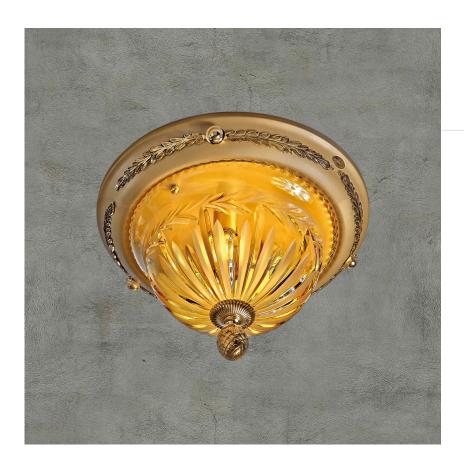

## Amber

## 430/PLP

Sanded gold plated finish with amber crystal

 $\bigcirc$  37 cm  $\frac{1}{2}$  28 cm  $\stackrel{\triangle}{\sim}$  5 Kg

## The Amber series

The Amber collection stands out for its beautiful carved crystal. The cups and the details of an intense amber color are further enhanced by the shaded pure gold finish of the brass. Perfect to complete a classic and sumptuous but always contemporary furniture. The models in the 431 collection are supplied with cream-colored pleated organza lampshades.