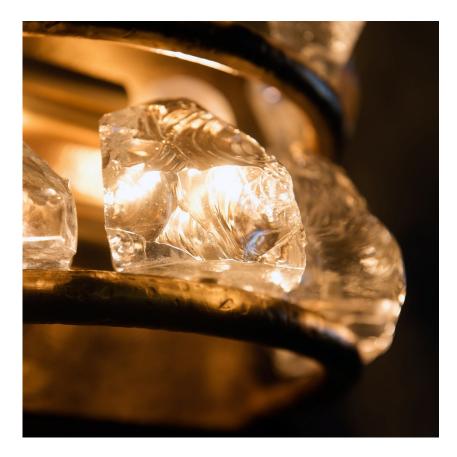

## The Icicles series

The glass, skillfully fractured, has the dual function of a decorative element and a light diffuser. It rests on simple hammered brass tubes, which form circles, and as soon as these "splits" are illuminated, games of light are created that run endlessly. This simple shape is extremely customizable in size and finishes. Its versatility makes it suitable for any type of furniture. Here it is presented in Shaded Satin Gold Plated, but obviously the finish can be customized.