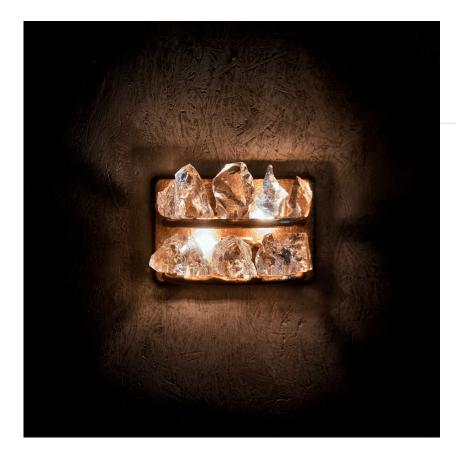

## 1090/A2

Shaded satin gold plated wall light with glasses

👖 20 cm 🛛 🛏 30 cm 🔔 18 cm 🛆 5 Kg

👌 2x max 42W 🛛 🗐 E14

## The Icicles series

The glass, skillfully fractured, has the dual function of a decorative element and a light diffuser. It rests on simple hammered brass tubes, which form circles, and as soon as these "splits" are illuminated, games of light are created that run endlessly. This simple shape is extremely customizable in size and finishes. Its versatility makes it suitable for any type of furniture. Here it is presented in Shaded Satin Gold Plated, but obviously the finish can be customized.