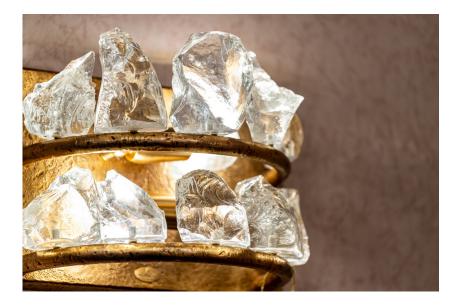

## The Icicles series

The glass, skillfully fractured, has the dual function of a decorative element and a light diffuser. It rests on simple hammered brass tubes, which form circles, and as soon as these "splits" are illuminated, games of light are created that run endlessly. This simple shape is extremely customizable in size and finishes. Its versatility makes it suitable for any type of furniture. Here it is presented in Shaded Satin Gold Plated, but obviously the finish can be customized.