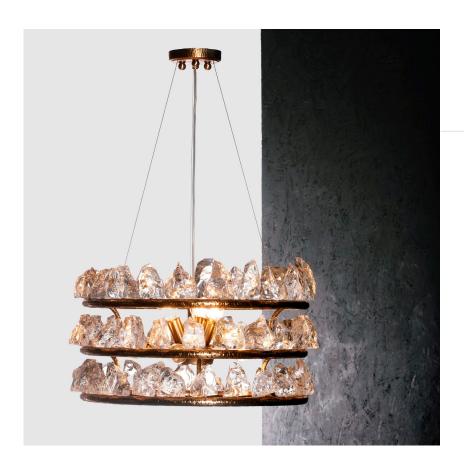

## **Icicles**

## 1090/9

Shaded satin gold finish chandelier with glasses

## The Icicles series

The glass, skillfully fractured, has the dual function of a decorative element and a light diffuser. It rests on simple hammered brass tubes, which form circles, and as soon as these "splits" are illuminated, games of light are created that run endlessly. This simple shape is extremely customizable in size and finishes. Its versatility makes it suitable for any type of furniture. Here it is presented in Shaded Satin Gold Plated, but obviously the finish can be customized.