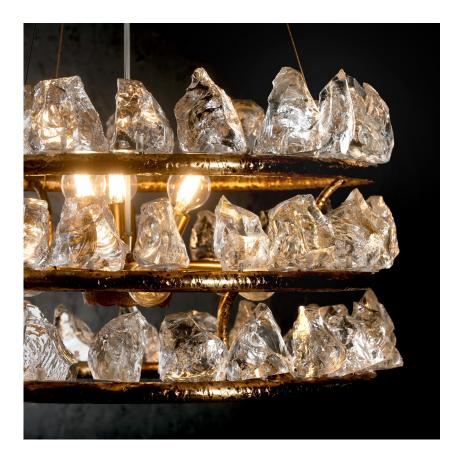

## The Icicles series

The glass, skillfully fractured, has the dual function of a decorative element and a light diffuser. It rests on simple hammered brass tubes, which form circles, and as soon as these "splits" are illuminated, games of light are created that run endlessly. This simple shape is extremely customizable in size and finishes. Its versatility makes it suitable for any type of furniture. Here it is presented in Shaded Satin Gold Plated, but obviously the finish can be customized.