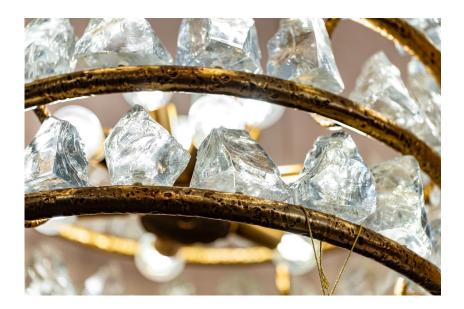

## The Icicles series

The glass, skillfully fractured, has the dual function of a decorative element and a light diffuser. It rests on simple hammered brass tubes, which form circles, and as soon as these "splits" are illuminated, games of light are created that run endlessly. This simple shape is extremely customizable in size and finishes. Its versatility makes it suitable for any type of furniture. Here it is presented in Shaded Satin Gold Plated, but obviously the finish can be customized.