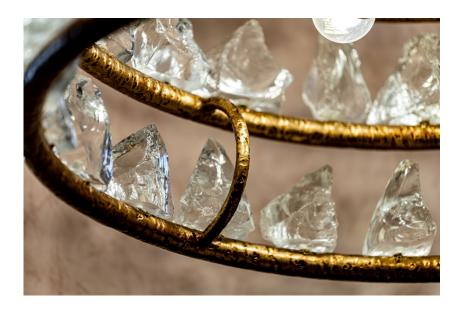

## The Icicles series

The glass, skillfully fractured, has the dual function of a decorative element and a light diffuser. It rests on simple hammered brass tubes, which form circles, and as soon as these "splits" are illuminated, games of light are created that run endlessly. This simple shape is extremely customizable in size and finishes. Its versatility makes it suitable for any type of furniture. Here it is presented in Shaded Satin Gold Plated, but obviously the finish can be customized.