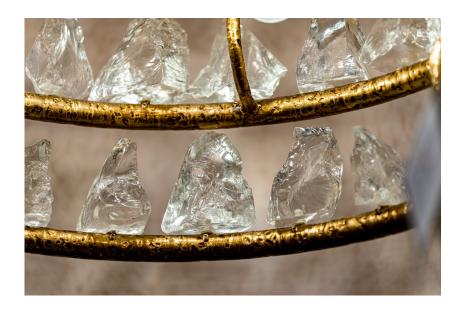

## The Icicles series

The glass, skillfully fractured, has the dual function of a decorative element and a light diffuser. It rests on simple hammered brass tubes, which form circles, and as soon as these "splits" are illuminated, games of light are created that run endlessly. This simple shape is extremely customizable in size and finishes. Its versatility makes it suitable for any type of furniture. Here it is presented in Shaded Satin Gold Plated, but obviously the finish can be customized.