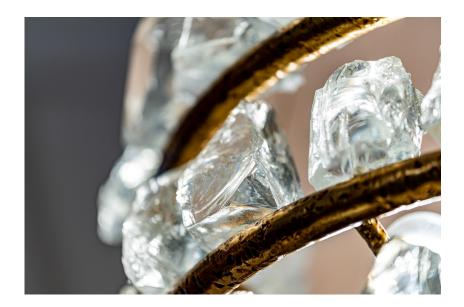

## The Icicles series

The glass, skillfully fractured, has the dual function of a decorative element and a light diffuser. It rests on simple hammered brass tubes, which form circles, and as soon as these "splits" are illuminated, games of light are created that run endlessly. This simple shape is extremely customizable in size and finishes. Its versatility makes it suitable for any type of furniture. Here it is presented in Shaded Satin Gold Plated, but obviously the finish can be customized.