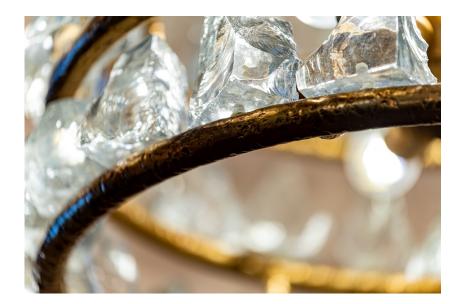

## The Icicles series

The glass, skillfully fractured, has the dual function of a decorative element and a light diffuser. It rests on simple hammered brass tubes, which form circles, and as soon as these "splits" are illuminated, games of light are created that run endlessly. This simple shape is extremely customizable in size and finishes. Its versatility makes it suitable for any type of furniture. Here it is presented in Shaded Satin Gold Plated, but obviously the finish can be customized.