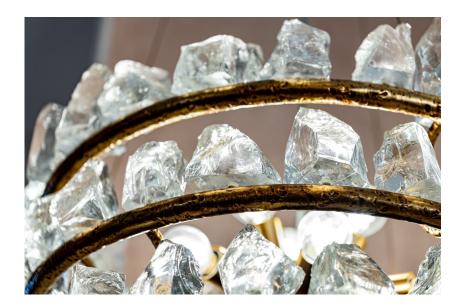

## The Icicles series

The glass, skillfully fractured, has the dual function of a decorative element and a light diffuser. It rests on simple hammered brass tubes, which form circles, and as soon as these "splits" are illuminated, games of light are created that run endlessly. This simple shape is extremely customizable in size and finishes. Its versatility makes it suitable for any type of furniture. Here it is presented in Shaded Satin Gold Plated, but obviously the finish can be customized.