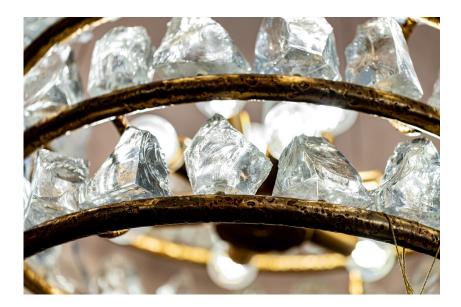

## The Icicles series

The glass, skillfully fractured, has the dual function of a decorative element and a light diffuser. It rests on simple hammered brass tubes, which form circles, and as soon as these "splits" are illuminated, games of light are created that run endlessly. This simple shape is extremely customizable in size and finishes. Its versatility makes it suitable for any type of furniture. Here it is presented in Shaded Satin Gold Plated, but obviously the finish can be customized.