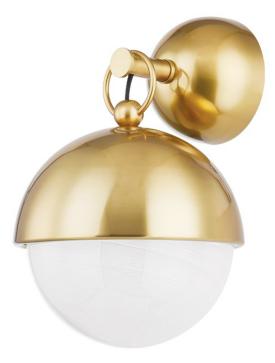

# ALTHEA 340-01-VPB

Taking inspiration from classic jewelry, the Althea wall sconce and chandelier features cloud glass globes topped by Vintage Polished Brass caps. The shades of the chandelier are arrayed around a ring and hung with intricate chainwork.

### VINTAGE POLISHED BRASS (VPB)

#### DIMENSIONS

Height 13.50" Width/Diameter 8.75" Length " Minimum Height " Maximum Height " Canopy/Backplate 5.00" Hanging Type Weight 4.40lb