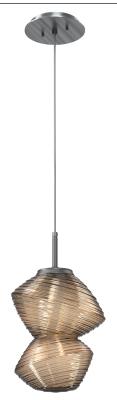

## PRODUCT SPECIFICATION

Construction: Aluminum Body With Blown Glass

Finish Options:

MB FB GB CS GP BB NB Glass Options:

Suspension Method: Ceiling Mount

Weight(lbs.): 5

UL Rating: Indoor/Dry

Top Diffuser: Closed Glass

Bottom Diffuser: Closed Glass

Light Source: LED

Electrical Qty: 1

Wattage (Watts):4.5

Voltage (Volts): 120

Source Lumens: 420

Dimming: Forward/Reverse Phase to 1%

CCT: 2700k or 3000K

Driver Quantity & Location: 1, in J-Box

CRI: 93+

Power Factor: >0.9

SCAN FOR MORE

## **GENERAL NOTES:**

All dimensions are shown in inches unless otherwise stated.

Visit studio.hammerton.com to read about our Lifetime Limited Warranty.

This product may use mixed materials like steel and aluminum in its construction. Transparent finishes may vary between steel and aluminum All Hammerton fixtures are handcrafted by artisans. Subtle imperfections reflect the mark of the artisan and should be expected in any handcrafted product. Dimensions may vary up to 7/8".