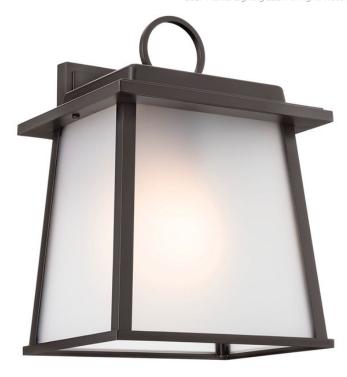

## **SPECIFICATIONS**

| Certifications/Qualifications                                                   |                                 |
|---------------------------------------------------------------------------------|---------------------------------|
| Title 20 Compliant                                                              | n/a<br>www.kichler.com/warranty |
| Dimensions                                                                      |                                 |
| Base Backplate Extension Height from center of Wall opening (Spec Sheet) Height | 4.75 X 5.50<br>8.25"<br>2.25"   |
| Length                                                                          | 9.00"                           |
| Electrical                                                                      |                                 |
| Input Voltage                                                                   | 120.00V                         |
|                                                                                 |                                 |

**Light Source** Lamp Included Not Included Lamp Type A19 Light Source Incandescent Max or Nominal Watt 100.00 # of Bulbs/LED Modules 1 100.00 Max Wattage/Range Socket Type E26 (Medium)

Mounting/Installation Interior/Exterior **EXTERIOR** 6" Lead Wire Length Wet **Location Rating** Wall Mounting Style

# FIYTURE ATTRIBUTES

| FIXTURE ATTRIBUTES           |                           |
|------------------------------|---------------------------|
| Housing                      |                           |
| Primary Material             | Aluminum                  |
| Product/Ordering Information |                           |
| SKU                          | 59106OZ                   |
| Finish                       | Olde Bronze               |
| Style                        | Arts and Crafts / Mission |
| UPC                          | 783927009553              |

### **Finish Options**

Olde Bronze