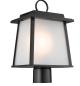

# Noward 9" 1 Light Wall Light Black

n/a

6.25"

2.25"

8.75"

6.50"

4.75 X 5.50

2.53 LBS

59104BK

783927009522

Arts and Crafts / Mission

Black

**ALSO IN THIS FAMILY** 

59106OZ

59107BK

**Finish Options** 