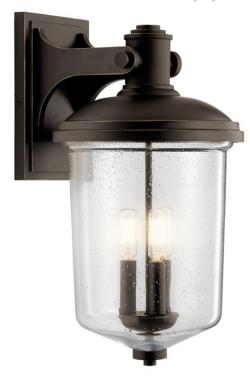

## **SPECIFICATIONS**

| Certifications/Qualifications      |                          |
|------------------------------------|--------------------------|
|                                    | www.kichler.com/warranty |
| Dimensions                         |                          |
| Base Backplate                     | 5.50 X 9.00              |
| Extension<br>Weight                | 12.00"<br>8.00 LBS       |
| Height from center of Wall opening | 4.50"                    |
| (Spec Sheet)                       |                          |
| Height                             | 19.00"                   |
| Width                              | 10.00"                   |
| Light Source                       |                          |
| Lamp Included Lamp Type            | Not Included<br>B        |
| Light Source                       | Incandescent             |
| Max or Nominal Watt                | 60.00                    |
| # of Bulbs/LED Modules             | 3                        |
| Max Wattage/Range<br>Socket Type   | 60.00<br>CAND            |
| Socket Wire                        | 105"                     |
| Mounting/Installation              |                          |
| Interior/Exterior                  | Exterior                 |
| Location Rating                    | Wet                      |
| Mounting Style                     | Wall Mount               |
| Mounting Weight                    | 4.00 LBS                 |

# **FIXTURE ATTRIBUTES**

| Housing                                  |                          |
|------------------------------------------|--------------------------|
| Diffuser Description<br>Primary Material | Clear Seeded<br>ALUMINUM |
| Product/Ordering Information             |                          |
| SKU                                      | 59095OZ                  |
| Finish                                   | Olde Bronze              |
| Style                                    | Industrial               |
| UPC                                      | 783927002028             |

# **Finish Options**

Olde Bronze