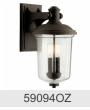

| Exterior<br>Wet<br>Wall Mount<br>1.50 LBS                                      |

# **FIXTURE ATTRIBUTES**

| Housing                                  |                          |
|------------------------------------------|--------------------------|
| Diffuser Description<br>Primary Material | Clear Seeded<br>ALUMINUM |
| Product/Ordering Information             |                          |
| SKU                                      | 59093OZ                  |
| Finish                                   | Olde Bronze              |
| Style                                    | Industrial               |
| UPC                                      | 783927002011             |

# **Finish Options**



Olde Bronze



## **ALSO IN THIS FAMILY**