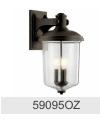

| Exterior<br>Wet<br>Wall Mount<br>1.50 LBS                                      |

# **FIXTURE ATTRIBUTES**

| Housing                                  |                          |
|------------------------------------------|--------------------------|
| Diffuser Description<br>Primary Material | Clear Seeded<br>ALUMINUM |
| Product/Ordering Information             |                          |
| SKU                                      | 59093OZ                  |
| Finish                                   | Olde Bronze              |
| Style                                    | Industrial               |
| UPC                                      | 783927002011             |

# **Finish Options**



Olde Bronze



## **ALSO IN THIS FAMILY**