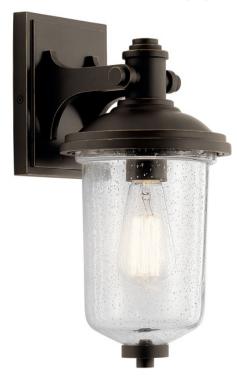

## **SPECIFICATIONS**

| of Edit Idal Idal                                                                                                                      |                                                                                |
|----------------------------------------------------------------------------------------------------------------------------------------|--------------------------------------------------------------------------------|
| Certifications/Qualifications                                                                                                          |                                                                                |
|                                                                                                                                        | www.kichler.com/warranty                                                       |
| Dimensions                                                                                                                             |                                                                                |
| Base Backplate Extension Weight Height from center of Wall opening (Spec Sheet) Height Width                                           | 4.75 X 6.25<br>8.00"<br>3.00 LBS<br>3.25"<br>13.50"<br>6.50"                   |
|                                                                                                                                        | 0.50                                                                           |
| Light Source Lamp Included Lamp Type Light Source Max or Nominal Watt # of Bulbs/LED Modules Max Wattage/Range Socket Type Socket Wire | Not Included<br>A19<br>Incandescent<br>100.00<br>2<br>100.00<br>Medium<br>150" |
| Mounting/Installation Interior/Exterior Location Rating Mounting Style Mounting Weight                                                 | Exterior<br>Wet<br>Wall Mount<br>1.50 LBS                                      |

# **FIXTURE ATTRIBUTES**

| Housing                                  |                          |
|------------------------------------------|--------------------------|
| Diffuser Description<br>Primary Material | Clear Seeded<br>ALUMINUM |
| Product/Ordering Information             |                          |
| SKU                                      | 59093OZ                  |
| Finish                                   | Olde Bronze              |
| Style                                    | Industrial               |
| UPC                                      | 783927002011             |

# **Finish Options**

Olde Bronze