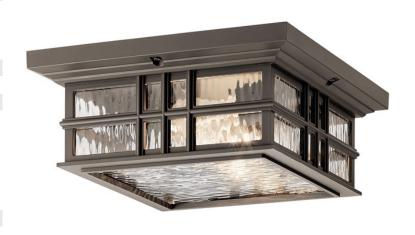

## **FIXTURE ATTRIBUTES**

| Housing              |                |
|----------------------|----------------|
| Diffuser Description | Clear Hammered |
| Primary Material     | EPMM           |

**Product/Ordering Information** 

SKU 49834OZ Finish Olde Bronze

Style Arts and Crafts / Mission

UPC 783927540803