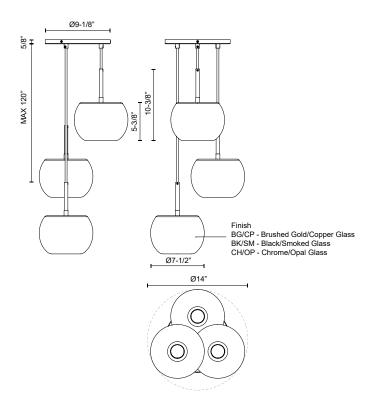

## **SPECIFICATION DETAILS**

 $\ensuremath{^{\star}}$  For custom options, consult factory for details.

| Fixture Dimensions     | D14" x H10-3/8"                                                                                        |
|------------------------|--------------------------------------------------------------------------------------------------------|
| Lamp Type              | Incandescent, A15, Medium Base                                                                         |
| Wattage                | 3 x 60W                                                                                                |
| Voltage                | 120V                                                                                                   |
| Glass Details          | Transition Copper Glass; Transition Copper Glass,<br>Transition Smoked Glass or Transition Opal Glass; |
| Adjustable             | Yes                                                                                                    |
| Wire Length            | 120" Max                                                                                               |
| Wire Type              | Black                                                                                                  |
| Minimum Hang Height    | 16"                                                                                                    |
| Location               | Dry                                                                                                    |
| Bulbs Included         | No                                                                                                     |
| Warranty               | 5 Years                                                                                                |
| Illumination Direction | Down                                                                                                   |
| Canopy Dimensions      | D9-1/8" x H5/8"                                                                                        |