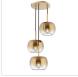

## PROJECT

CH57514-BK/SM Black/Smoked

CH57514-BG/CP Brushed Gold/Copper

CH57514-CH/OP Chrome/Opal Glass

## **DESCRIPTION**

The stunning blown glass shades of the Samar Collection make wonderfully versatile statement pieces or subtle lighting options. The three ombre finishes are gorgeous specimens available in various hanging options that help create a dynamic space through lighting and tone. Each glass finish has three fixture finishes that help create an exciting piece for a unique space in your home.