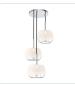

## PROJECT

CH57514-BK/SM Black/Smoked

CH57514-BG/CP Brushed Gold/Copper

CH57514-CH/OP Chrome/Opal Glass

## **DESCRIPTION**

The stunning blown glass shades of the Samar Collection make wonderfully versatile statement pieces or subtle lighting options. The three ombre finishes are gorgeous specimens available in various hanging options that help create a dynamic space through lighting and tone. Each glass finish has three fixture finishes that help create an exciting piece for a unique space in your home.