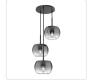

## PROJECT

CH57514-BK/SM Black/Smoked

CH57514-BG/CP Brushed Gold/Copper

CH57514-CH/OP Chrome/Opal Glass

## **DESCRIPTION**

The stunning blown glass shades of the Samar Collection make wonderfully versatile statement pieces or subtle lighting options. The three ombre finishes are gorgeous specimens available in various hanging options that help create a dynamic space through lighting and tone. Each glass finish has three fixture finishes that help create an exciting piece for a unique space in your home.