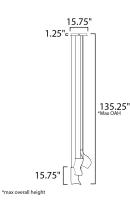

### **MEASUREMENTS**

Contemporary Lighting™

| DIMENSION     | : 15.75" L x 15.75" W x 15.75" H        |
|---------------|-----------------------------------------|
| MAX OAH       | : 135.25" OAH                           |
| CANOPY        | : 15.75" W x 1.25" H x 15.75" L         |
| HANGING WEIGH | T : 10.34 lb                            |
| LAMPING       |                                         |
| INPUT VOLTAGE | : 120-277V                              |
| LUMENS        | : 800 Rated (600 Del.)                  |
| BULB          | : 3 x 3W LED PCB Integrated , 10W Total |
| BULB INCLUDED | : (Integrated)                          |
| DIMMABLE      | : Triac, ELV, 0-10V                     |
| CRI           | : 90 CRI                                |
| COLOR_TEMP    | : 3000K                                 |
|               |                                         |