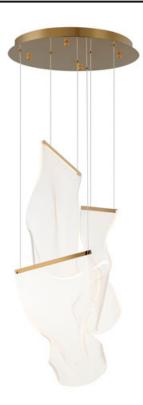

#### **PRODUCT DESCRIPTION**

An airy arrangement of abstract forms, the Rinkle pendants feature sheets of transparent acrylic shaped by hand. The light guided acrylic captures the glow of energy efficient LEDs recessed within strips of shining stainless steel, obscuring the source of illumination. Delicately suspended by a series of thin wires, the pendants appear to be floating in an adjustable configuration of weightless light sculpture. Available in Polished Chrome, French Gold, and Brushed Gunmetal, its unique design adds a showstopping element to interior spaces.

## MATERIAL Acrylic, Stainless Steel