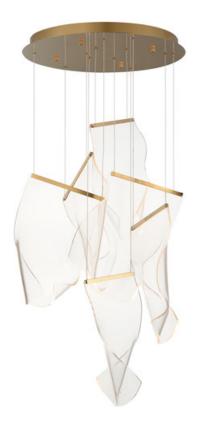

## PRODUCT DESCRIPTION

An airy arrangement of abstract forms, the Rinkle pendants feature sheets of transparent acrylic shaped by hand. The light guided acrylic captures the glow of energy efficient LEDs recessed within strips of shining stainless steel, obscuring the source of illumination. Delicately suspended by a series of thin wires, the pendants appear to be floating in an adjustable configuration of weightless light sculpture. Available in Polished Chrome, French Gold, and Brushed Gunmetal, its unique design adds a showstopping element to interior spaces.

## MATERIAL

Acrylic, Stainless Steel