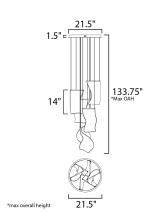

# MEASUREMENTS

DIMENSION : 21.5" L x 21.5" W x 15.75" H

MAX OAH : 135.25" OAH

CANOPY : 21.5" W x 1.5" H x 21.5" L

HANGING WEIGHT : 19.8 lb