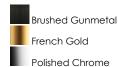

## **PRODUCT DESCRIPTION**

An airy arrangement of abstract forms, the Rinkle pendants feature sheets of transparent acrylic shaped by hand. The light guided acrylic captures the glow of energy efficient LEDs recessed within strips of shining stainless steel, obscuring the source of illumination. Delicately suspended by a series of thin wires, the pendants appear to be floating in an adjustable configuration of weightless light sculpture. Available in Polished Chrome, French Gold, and Brushed Gunmetal, its unique design adds a showstopping element to interior spaces.

#### **FINISHES OPTION**