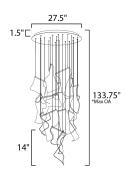

# **MEASUREMENTS**

: 27.5" L x 27.5" W x 15.75" H DIMENSION

MAX OAH : 135.5" OAH

CANOPY : 27.5" W x 1.5" H x 27.5" L

HANGING WEIGHT : 39.6 lb

**LAMPING** 

INPUT VOLTAGE : 120-277V

LUMENS : 2,800 Rated (2,000 Del.)