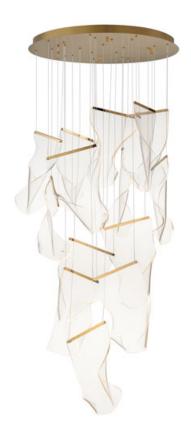

## **PRODUCT DESCRIPTION**

An airy arrangement of abstract forms, the Rinkle pendants feature sheets of transparent acrylic shaped by hand. The light guided acrylic captures the glow of energy efficient LEDs recessed within strips of shining stainless steel, obscuring the source of illumination. Delicately suspended by a series of thin wires, the pendants appear to be floating in an adjustable configuration of weightless light sculpture. Available in Polished Chrome, French Gold, and Brushed Gunmetal, its unique design adds a showstopping element to interior spaces.