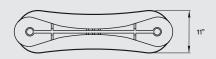

# **MATERIALS & COMPONENTS**

Wood Veneer Shade

White Metal Structure

Nickel Metal Canopy: ø 3,2"

4 Steel Cables: 8 ft drop

Transparent Electrical Cable: 8 ft drop