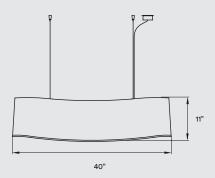

## **PACKAGING**

Box size: 48 × 12 × 13"

Box volume: 4,5 ft<sup>3</sup>

Weight: Gross - 11 Lb | Net - 4,2 Lb

# **MATERIALS & COMPONENTS**

Wood Veneer Shade

White Metal Structure

Nickel Metal Canopy: ø 3,2"

4 Steel Cables: 8 ft drop

Transparent Electrical Cable: 8 ft drop