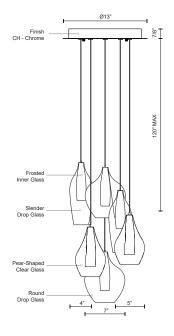

## **SPECIFICATION DETAILS**

 $\ensuremath{^{\star}}$  For custom options, consult factory for details.

| Fixture Dimensions       | D13" x H131"                                               |
|--------------------------|------------------------------------------------------------|
| Light Source             | AC LED Module                                              |
| Wattage                  | 13W                                                        |
| <b>Total Lumens</b>      | 1080lm                                                     |
| <b>Delivered Lumens</b>  | CH-1090lm                                                  |
| Voltage                  | 120V                                                       |
| <b>Color Temperature</b> | 3000K                                                      |
| CRI (Ra)                 | 90CRI                                                      |
| Optional Color Temps     | 2700K - 5000K Available, Minimum Order Quantities<br>Apply |
| LED Rated Life           | 50,000 hours                                               |
| Dimming                  | 100% - 10%, ELV Dimmer (Not Included)                      |
| Shade Details            | Clear Glass Shade                                          |
| Glass Details            | Opal Glass                                                 |
| Adjustable               | Yes                                                        |
| Wire Length              | 120" Max                                                   |
| Wire Type                | Clear SSL Wire                                             |
| Location                 | Dry                                                        |
| Warranty                 | 5 Years                                                    |
| <b>Canopy Dimensions</b> | D13" x H7/8"                                               |
| Finish Option(s)         | Chrome                                                     |

## DESCRIPTION

Simplistic elegant round six multi LED pendant with three styles of clear outer glass and frosted inner glass each set together as one piece (slender drop, pear shaped and round drop glass shades). New patent pending socket design and Kuzco SSL wire allow this fixture to be 120V AC LED. Metal details in chrome finish. Available in three different glass styled single pendants and a variety of multi-pendant options, see series for full details.