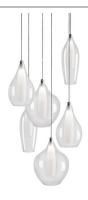

## DESCRIPTION

Simplistic elegant round six multi LED pendant with three styles of clear outer glass and frosted inner glass each set together as one piece (slender drop, pear shaped and round drop glass shades). New patent pending socket design and Kuzco SSL wire allow this fixture to be 120V AC LED. Metal details in chrome finish. Available in three different glass styled single pendants and a variety of multi-pendant options, see series for full details.