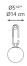

------|-----------------------------|
| Lamp type         | LED-T (Non Integrated) ONLY |
| Lamp              | max 5W LED E12/G16.5        |
| Lamp Included     | No                          |
| Control type      | Switch (On Cord)            |
| Input Voltage     | 120V                        |
| Power consumption | 4W                          |
|                   |                             |

N/A

#### Colors & Finishes =

|       | White Glass (Diffuser |
|-------|-----------------------|
| Steel | Brushed Brass (Ring)  |

#### Materials =

- Diffuser in white blown glass
- Adjustable ring in a brushed brass
- Structure in metal painted black

### Features & Accessories =

- The Fixture is plugged into a wall outlet
- The cord is 100 inches long to the attached

#### Dimensions =







# Packaging =

1 Box

Ballast

1 x 8-9/16" x 8-9/16" x 8-3/4" / 3.19 lbs - 21.5 cm x 21.5 cm x 22 cm / 1.445 kg

## Light distribution —

Diffused

Luminaire weight —

2.05 lbs / .93 kg

Warranty =