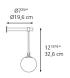

----|-----------------------------|
| Lamp type         | LED-T (Non Integrated) ONLY |
| Lamp              | max 5W LED E12/G16.5        |
| Lamp Included     | No                          |
| Control type      | Switch (On Cord)            |
| Input Voltage     | 120V                        |
| Power consumption | 4W                          |
|                   |                             |

N/A

#### Colors & Finishes =

|       | White Glass (Diffuser |
|-------|-----------------------|
| Steel | Brushed Brass (Ring)  |

#### Materials =

- Diffuser in white blown glass
- Adjustable ring in a brushed brass
- Structure in metal painted black

### Features & Accessories =

- The Fixture is plugged into a wall outlet
- The cord is 100 inches long to the attached

#### Dimensions =







# Packaging =

1 Box

Ballast

1 x 8-9/16" x 8-9/16" x 8-3/4" / 3.19 lbs - 21.5 cm x 21.5 cm x 22 cm / 1.445 kg

## Light distribution —

Diffused

Luminaire weight —

2.05 lbs / .93 kg

Warranty =