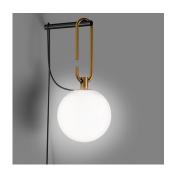

#### Colors & Finishes =

|       | White Glass (Diffuser |
|-------|-----------------------|
| Steel | Brushed Brass (Ring)  |

#### Materials =

- Diffuser in white blown glass
- Adjustable ring in a brushed brass
- Structure in metal painted black

### Features & Accessories =

- The Fixture is plugged into a wall outlet
- The cord is 100 inches long to the attached