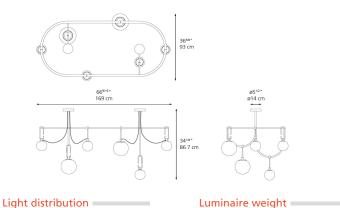

------------|-------------------------------------------|
| Lamp type         | LED-T (Non Integrated) ONLY               |
| Lamp              | max 2X15W E26/A19<br>+ 4X5W LED E12/G16.5 |
| Lamp Included     | No                                        |
| Control type      | Dimmable 2-Wire                           |
| Input Voltage     | 120V                                      |
| Power consumption | 50W                                       |
| Ballast           | N/A                                       |

#### Colors & Finishes -

White Glass (Diffuser)

Brushed Brass (Ring)

Black (Stem, Cable, Canopy)

### Materials =

- Diffuser in white blown glass
- Adjustable ring in a brushed brass
- Structure in metal painted black

# Features & Accessories —

### Dimensions =

Diffused



## Packaging =

1 Box

1 x 37-1/2" x 74-7/8" x 37-1/2" / 76.06 lbs - 95 cm x 190 cm x 90 cm / 34.5 kg

Warranty =

5 year limited warranty

22.64 lbs / 10.27 kg