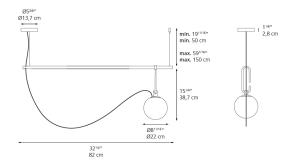

| max 15W E26/A19                       |
| Lamp Included                    | No                                    |
| Control type                     | Dimmable 2-Wire                       |
|                                  |                                       |
| Input Voltage                    | 120V                                  |
| Input Voltage  Power consumption | 120V<br>13.5W                         |
|                                  | · · · · · · · · · · · · · · · · · · · |

#### Colors & Finishes —

White Glass (Diffuser)

Brushed Brass (Ring)

Black (Stem, Cable, Canopy)

#### Materials =

- Diffuser in white blown glass
- Adjustable ring in a brushed brass
- Structure in metal painted black

#### Features & Accessories —

#### Dimensions =



## Packaging =

2 Boxes

1 x 41-1/4" x 7-9/16" x 5-13/16" / 5.03 lbs - 104.5 cm x 19 cm x 14.5 cm / 2.28 kg

1 x 11-1/8" x 11-1/8" x 11-1/8" / 3.45 lbs - 28 cm x 28 cm x 28 cm / 1.565 kg

## Light distribution =

Diffused

### Luminaire weight -

4.29 lbs / 1.95 kg

Warranty