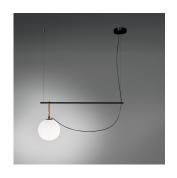

#### Colors & Finishes —

White Glass (Diffuser)

Brushed Brass (Ring)

Black (Stem, Cable, Canopy)

#### Materials =

- Diffuser in white blown glass
- Adjustable ring in a brushed brass
- Structure in metal painted black