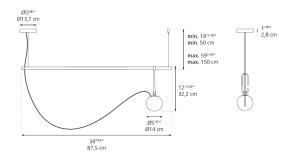

|
|----------|-------|-----|
|----------|-------|-----|

| Specifications    |                             |
|-------------------|-----------------------------|
| Lamp type         | LED-T (Non Integrated) ONLY |
| Lamp              | max 5W LED E12/G16.5        |
| Lamp Included     | No                          |
| Control type      | Dimmable 2-Wire             |
| Input Voltage     | 120V                        |
|                   |                             |
| Power consumption | 5W                          |

#### Colors & Finishes —

White Glass (Diffuser)

Brushed Brass (Ring)

Black (Stem, Cable, Canopy)

#### Materials =

- Diffuser in white blown glass
- Adjustable ring in a brushed brass
- Structure in metal painted black

### Features & Accessories —

#### Dimensions =



## Packaging =

2 Boxes

1 x 41-1/4" x 7-9/16" x 5-13/16" / 4.83 lbs - 104.5 cm x 19 cm x 14.5 cm / 2.19 kg

1 x 8-9/16" x 8-9/16" x 8-3/4" / 1.72 lbs - 21.5 cm x 21.5 cm x 22 cm / .78 kg

### Light distribution =

Diffused

## Luminaire weight —

3.1 lbs / 1.41 kg

Warranty