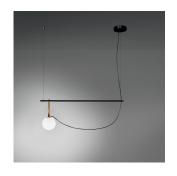

#### Colors & Finishes —

White Glass (Diffuser)

Brushed Brass (Ring)

Black (Stem, Cable, Canopy)

#### Materials =

- Diffuser in white blown glass
- Adjustable ring in a brushed brass
- Structure in metal painted black

### Light distribution =

Diffused