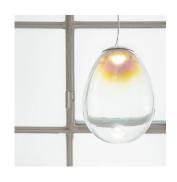

#### 0152028A

### Design By

BJARKE INGELS GROUP

#### Collection ===

Design

## Materials =

- Aluminum canopy
- Blown glass diffuser