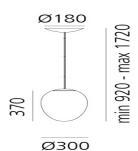

----------------|----------------------------------|
| Light output ratio                 | N/A                              |
| Power consumption                  | 20W                              |
| Led type                           | 17W                              |
| CCT (Correlated Color Temperature) | 3000K                            |
| CRI (Color Rendering Index)        | >90                              |
| Life expectancy                    | 50000Hrs                         |
| Control type                       | Dimmable 0-10V / Dimmable 2-Wire |
| Input Voltage                      | 120-277V                         |
| Driver                             | N/A                              |

#### Features & Accessories =

• 2-Wire dimming (120V only)

#### Dimensions =



# Packaging =

1 Box

1 x 20-3/16" x 20-3/16" x 20-9/16" / 11.46 lbs - 51 cm x 51 cm x 52 cm / 5.2 kg

#### Light distribution -

Diffused



### Luminaire weight -

6.61 lbs / 3 kg

#### Warranty =

5 year limited warranty

Red = Max Cd. Through Vertical plane Blue = Max Cd. Through Horizontal plane